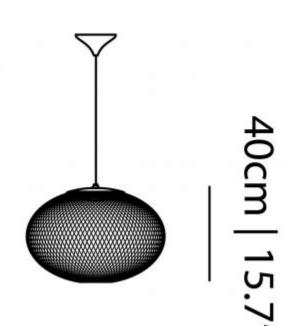

aterial       | Plastic, Polyester                                                                                                                         |
| Additional     | The fibreglass threads are finer while the shape of the lamp more elongated and symmetric, forming a harmonious<br>bubble of glossy light. |

## moooi°

#### technical

CE

**Lightsource** Solid State LED

**Colour temperature (degrees Kelvin, K) Colour rendering index** 2700K (warm white, comparable to incandescent) CRI\_Ra > 80

Luminous flux (Lumen, Im): Approx 450

Power consumption

**Dimmable** Mains

Cannopy & Cable Colour Matching with the cap of fixture

#### colours



White fibreglass with a white cover and cable.

White fibreglass with a black cover and cable.

#### dimensions

# moooi

### 55cm | 21.7"