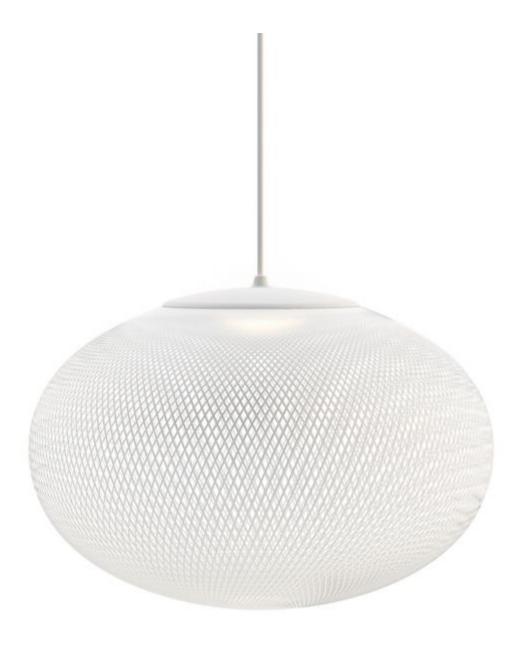

### **NR2** Medium

An elegant, bright, lighthearted bubble is dressed in a fine web of black or white thread that shines and glimmers in the light.

| Designer       | Bertjan Pot                                                                                                                                |
|----------------|--------------------------------------------------------------------------------------------------------------------------------------------|
| Year of design | 2015                                                                                                                                       |
| Material       | Plastic, Polyester                                                                                                                         |
| Additional     | The fibreglass threads are finer while the shape of the lamp more elongated and symmetric, forming a harmonious<br>bubble of glossy light. |

#### colours

White fibreglass with a white cover and cable.

White fibreglass with a black cover and cable.