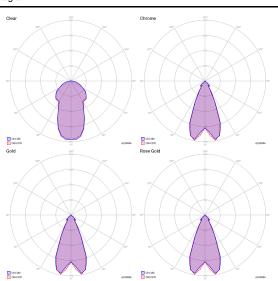

# LODES

Nostalgia, Design by Dima Loginoff

## Model Nostalgia small

With its retro flair, Nostalgia elegantly tells of ancient glass blowing practices in three sinuous forms that can be combined at will. The perfection of the glass, the innovative LED technology and six elegant finishes make Nostalgia an extremely contemporary and versatile lamp that lends itself to the creation of captivating atmospheres, whether on or off.





Cluster suspension lamps must be installed on a canopy: find out more on lodes.com/en/canopies

# LODES

### Nostalgia small

LED 2700 K 7.2 W / 830 lm 220-240 V CRI 92 MacAdam 3-Step

### Polar diagram



## Options of Nostalgia







Nostalgia large