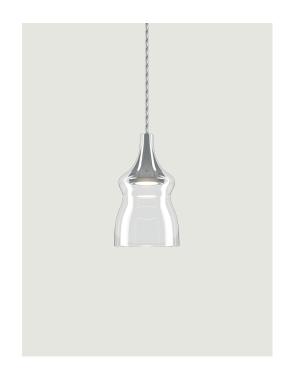

## Model Nostalgia small

With its retro flair, Nostalgia elegantly tells of ancient glass blowing practices in three sinuous forms that can be combined at will. The perfection of the glass, the innovative LED technology and six elegant finishes make Nostalgia an extremely contemporary and versatile lamp that lends itself to the creation of captivating atmospheres, whether on or off.