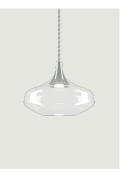

## Model Nostalgia small

With its retro flair, Nostalgia elegantly tells of ancient glass blowing practices in three sinuous forms that can be combined at will. The perfection of the glass, the innovative LED technology and six elegant finishes make Nostalgia an extremely contemporary and versatile lamp that lends itself to the creation of captivating atmospheres, whether on or off.

### Nostalgia small

LED 2700 K 7.2 W / 830 lm 220-240 V CRI 92 MacAdam 3-Step