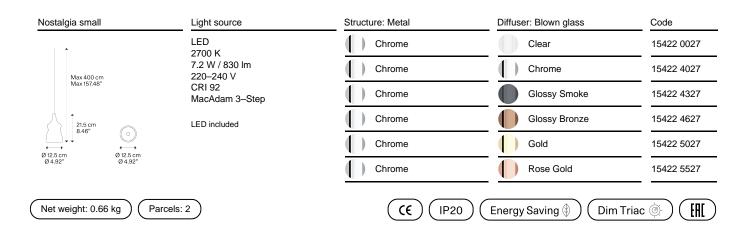

# LODES

Nostalgia, Design by Dima Loginoff

## Model Nostalgia small

With its retro flair, Nostalgia elegantly tells of ancient glass blowing practices in three sinuous forms that can be combined at will. The perfection of the glass, the innovative LED technology and six elegant finishes make Nostalgia an extremely contemporary and versatile lamp that lends itself to the creation of captivating atmospheres, whether on or off.





Cluster suspension lamps must be installed on a canopy: find out more on lodes.com/en/canopies

# LODES

### Nostalgia small

LED 2700 K 7.2 W / 830 lm 220-240 V CRI 92 MacAdam 3-Step

### Polar diagram



## Options of Nostalgia







Nostalgia large