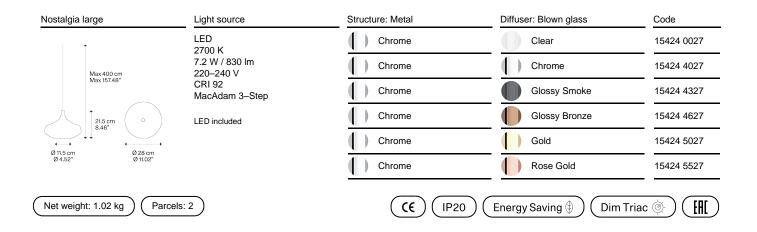

## Nostalgia large

LED 2700 K 7.2 W / 830 lm 220–240 V CRI 92 MacAdam 3–Step Polar diagram