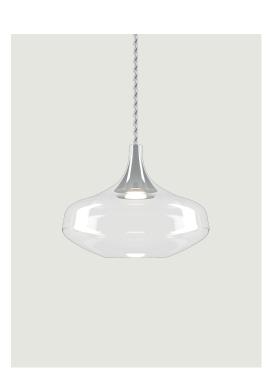

Nostalgia, Design by Dima Loginoff

Model Nostalgia large

With its retro flair, Nostalgia elegantly tells of ancient glass blowing practices in three sinuous forms that can be combined at will. The perfection of the glass, the innovative LED technology and six elegant finishes make Nostalgia an extremely contemporary and versatile lamp that lends itself to the creation of captivating atmospheres, whether on or off.