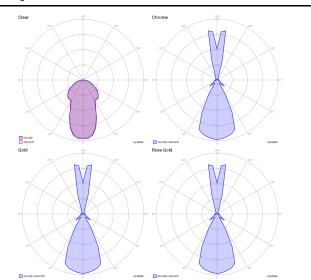

## Nostalgia large

LED 2700 K 7.2 W / 830 lm 220–240 V CRI 92 MacAdam 3–Step Polar diagram