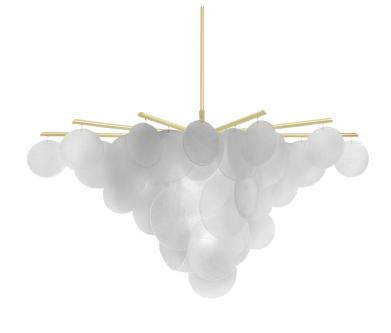

## NIMBUS LARGE CHANDELIER

A showstopper which has the same 'quiet luxury' characterised by CTO designs. Developed exclusively by our artisans where crystal like crushed glass is combined with refined metalwork.