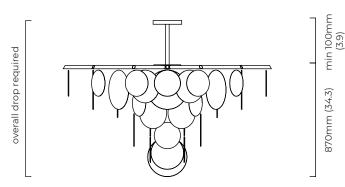

#### SUSPENSION

drop rod with ceiling box

please specify the required overall drop from the ceiling to the bottom of the fitting

#### WEIGHT

55kg (121.3lbs) additional support around junction box required for installation