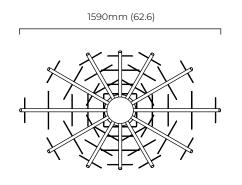

#### SUSPENSION

drop rod with ceiling box

please specify the required overall drop from the ceiling to the bottom of the fitting