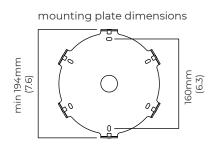

#### SUSPENSION

drop rod with ceiling box

please specify the required overall drop from the ceiling to the bottom of the fitting