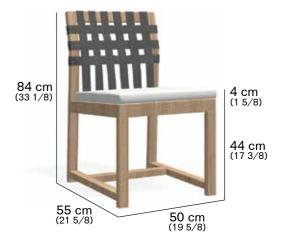

## **NETWORK 149** Chair

design RODOLFO DORDONI

ORANGE

### **DESCRIPTION**

Chair for outdoor use.

### WEIGHT

Structure: 9 kg Cushion: 0,3 kg