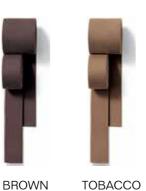

#### BELTS

Double-twisted 100% polyester thread, in cotton finishing; they have great toughness and great resilience, high resistance to abrasion, to heat, to bending stress, high modulus of elasticity, minimal wet regain, good resistance to chemical agents and to bad weather conditions; color fastness to light of 7 in the blue scale (maximum: 8); as the time goes by, the exposition to extreme weather conditions may cause a discoloration of the threads.