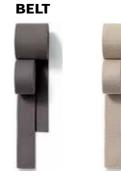

#### BELTS

Double-twisted 100% polyester thread, in cotton finishing; they have great toughness and great resilience, high resistance to abrasion, to heat, to bending stress, high modulus of elasticity, minimal wet regain, good resistance to chemical agents and to bad weather conditions; color fastness to light of 7 in the blue scale (maximum: 8); as the time goes by, the exposition to extreme weather conditions may cause a discoloration of the threads.