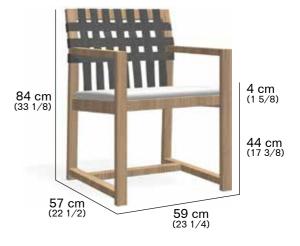

### DESCRIPTION

Armchair for outdoor use.

#### STRUCTURE

Teak: Teak wood contains a natural oily resin which makes it extremely resistant to weather, temperature, parasite attacks and insects. The exposure outdoor creates a 1/2 mm-thick oxidation patina on the wood surface which favors its discoloration to a silver-grey color; this change does not affect its original characteristics in any way. The grey patina can be avoided or removed with the correct maintenance.

#### BELTS

Double-twisted 100% polyester thread, in cotton finishing; they have great toughness and great resilience, high resistance to abrasion, to heat, to bending stress, high modulus of elasticity, minimal wet regain, good resistance to chemical agents and to bad weather conditions; color fastness to light of 7 in the blue scale (maximum: 8); as the time goes by, the exposition to extreme weather conditions may cause a discoloration of the threads.

# WEIGHT

Structure: 10 kg Cushion: 0,3 kg