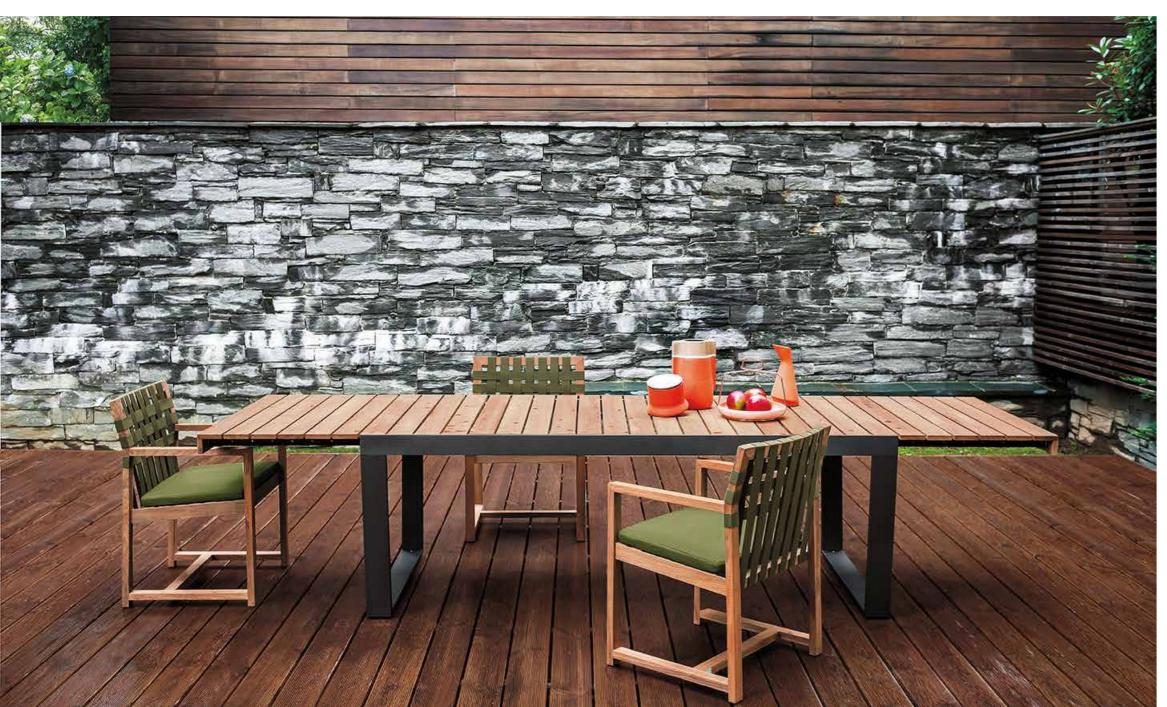

#### STRUCTURE

Teak: Teak wood contains a natural oily resin which makes it extremely resistant to weather, temperature, parasite attacks and insects. The exposure outdoor creates a 1/2 mm-thick oxidation patina on the wood surface which favors its discoloration to a silver-grey color; this change does not affect its original characteristics in any way. The grey patina can be avoided or removed with the correct maintenance.