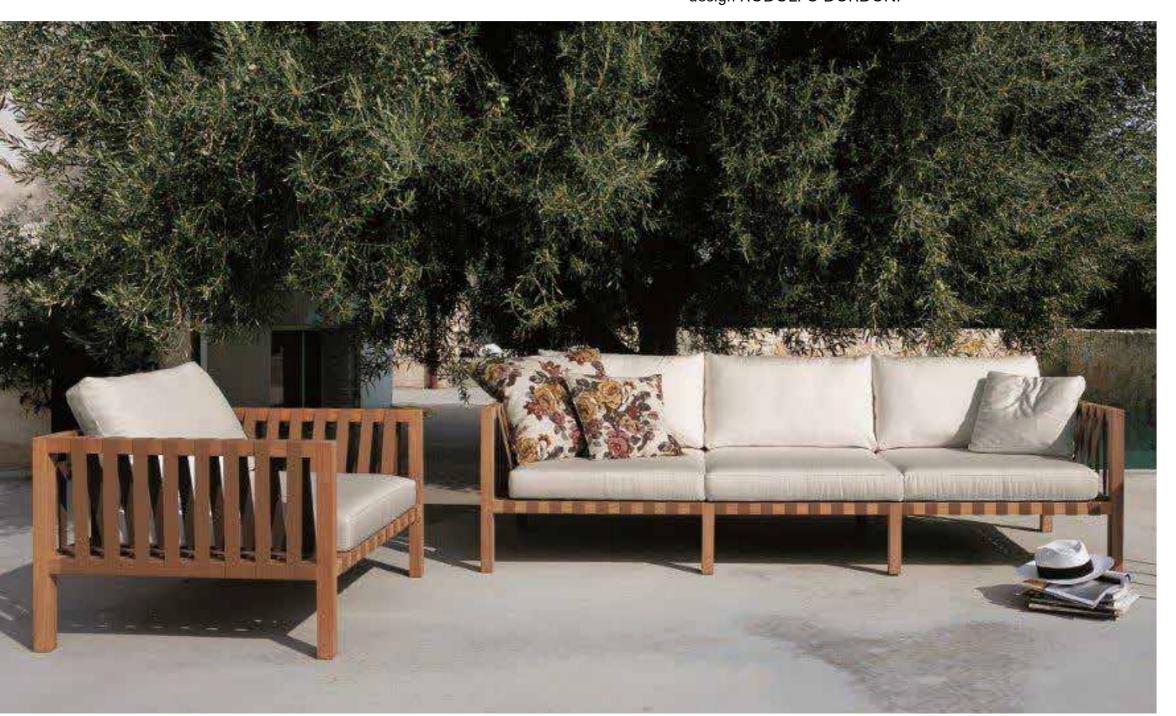

# **RODA** MISTRAL 103 Sofa design RODOLFO DORDONI

SKY

# DESCRIPTION

Sofa for outdoor use.

### STRUCTURE

Teak: Teak wood contains a natural oily resin which makes it extremely resistant to weather, temperature, parasite attacks and insects. The exposure outdoor creates a 1/2 mm-thick oxidation patina on the wood surface which favors its discoloration to a silver-grey color; this change does not affect its original characteristics in any way. The grey patina can be avoided or removed with the correct maintenance.