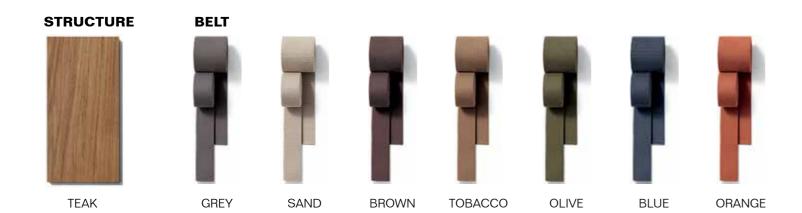

### STRUCTURE

Teak: Teak wood contains a natural oily resin which makes it extremely resistant to weather, temperature, parasite attacks and insects. The exposure outdoor creates a 1/2 mm-thick oxidation patina on the wood surface which favors its discoloration to a silver-grey color; this change does not affect its original characteristics in any way. The grey patina can be avoided or removed with the correct maintenance.

# BELTS

Double-twisted 100% polyester or acrylic thread, in cotton finishing; they have great toughness and great resilience, high resistance to abrasion, to heat, to bending stress, high modulus of elasticity, minimal wet regain, good resistance to chemical agents and to bad weather conditions; color fastness to light of 7 in the blue scale (maximum: 8); as the time goes by, the exposition to extreme weather conditions may cause a discoloration of the threads.