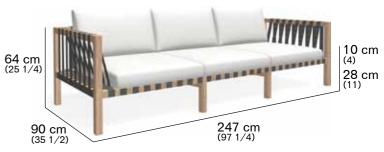

d surface which favors its discoloration to a silver-grey color; this change does not affect its original characteristics in any way. The grey patina can be avoided or removed with the correct maintenance.

# BELTS

Double-twisted 100% polyester or acrylic thread, in cotton finishing; they have great toughness and great resilience, high resistance to abrasion, to heat, to bending stress, high modulus of elasticity, minimal wet regain, good resistance to chemical agents and to bad weather conditions; color fastness to light of 7 in the blue scale (maximum: 8); as the time goes by, the exposition to extreme weather conditions may cause a discoloration of the threads.

### **CUSHIONS**

Standard or hydro draining

#### WEIGHT

Structure: 32 kg Cushions: 15 kg

# **STORAGE COVER**

Available