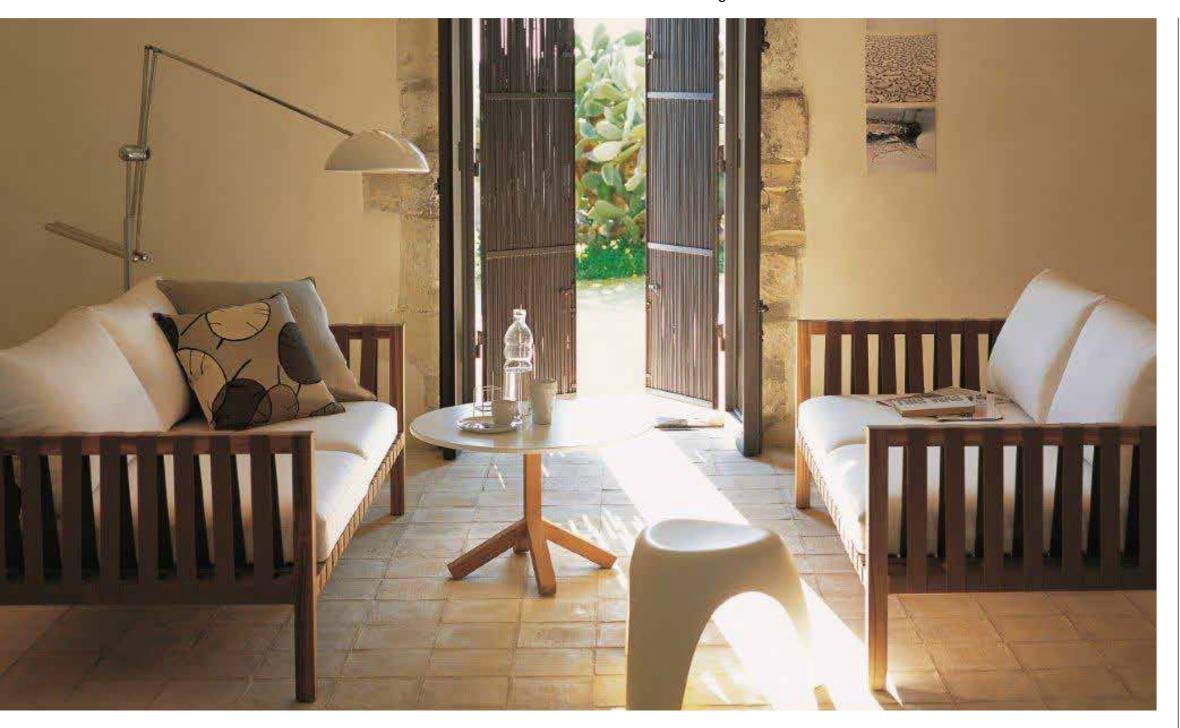

## MISTRAL 102 Sofa

design RODOLFO DORDONI

### **DESCRIPTION**

Sofa for outdoor use.

### **STRUCTURE**

Teak: Teak wood contains a natural oily resin which makes it extremely resistant to weather, temperature, parasite attacks and insects. The exposure outdoor creates a 1/2 mm-thick oxidation patina on the wood surface which favors its discoloration to a silver-grey color; this change does not affect its original characteristics in any way. The grey patina can be avoided or removed with the correct maintenance.

### **CUSHIONS**

Standard or hydro draining

### **STORAGE COVER**

Available