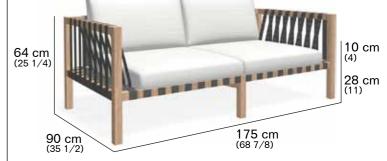

### **DESCRIPTION**

Sofa for outdoor use.

### WEIGHT

Structure: 26 kg Cushions: 10 kg