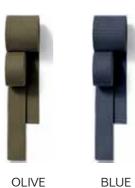

### **BELTS**

Double-twisted 100% polyester or acrylic thread, in cotton finishing; they have great toughness and great resilience, high resistance to abrasion, to heat, to bending stress, high modulus of elasticity, minimal wet regain, good resistance to chemical agents and to bad weather conditions; color fastness to light of 7 in the blue scale (maximum: 8); as the time goes by, the exposition to extreme weather conditions may cause a discoloration of the threads.