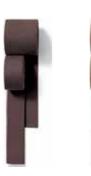

to a silver-grey color; this change does not affect its original characteristics in any way. The grey patina can be avoided or removed with the correct maintenance.

### **BELTS**

Double-twisted 100% polyester or acrylic thread, in cotton finishing; they have great toughness and great resilience, high resistance to abrasion, to heat, to bending stress, high modulus of elasticity, minimal wet regain, good resistance to chemical agents and to bad weather conditions; color fastness to light of 7 in the blue scale (maximum: 8); as the time goes by, the exposition to extreme weather conditions may cause a discoloration of the threads.

### **CUSHIONS**

Standard or hydro draining

### WEIGHT

Structure: 26 kg Cushions: 10 kg

### **STORAGE COVER**

Available

# **STRUCTURE**

**TEAK** 









**BROWN** 



**TOBACCO**