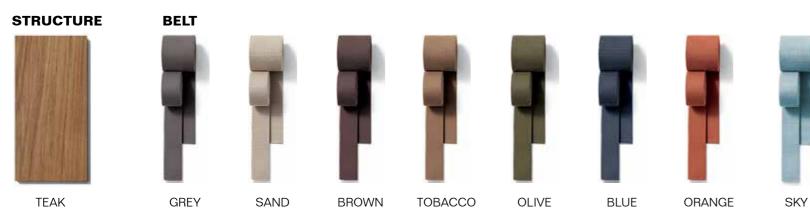

#### **STRUCTURE**

Teak: Teak wood contains a natural oily resin which makes it extremely resistant to weather, temperature, parasite attacks and insects. The exposure outdoor creates a 1/2 mm-thick oxidation patina on the wood surface which favors its discoloration to a silver-grey color; this change does not affect its original characteristics in any way. The grey patina can be avoided or removed with the correct maintenance.

#### **BELTS**

Double-twisted 100% polyester or acrylic thread, in cotton finishing; they have great toughness and great resilience, high resistance to abrasion, to heat, to bending stress, high modulus of elasticity, minimal wet regain, good resistance to chemical agents and to bad weather conditions; color fastness to light of 7 in the blue scale (maximum: 8); as the time goes by, the exposition to extreme weather conditions may cause a discoloration of the threads.