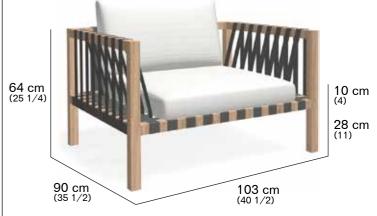

### **DESCRIPTION**

Sofa for outdoor use.

#### WEIGHT

Structure: 21 kg Cushions: 5 kg