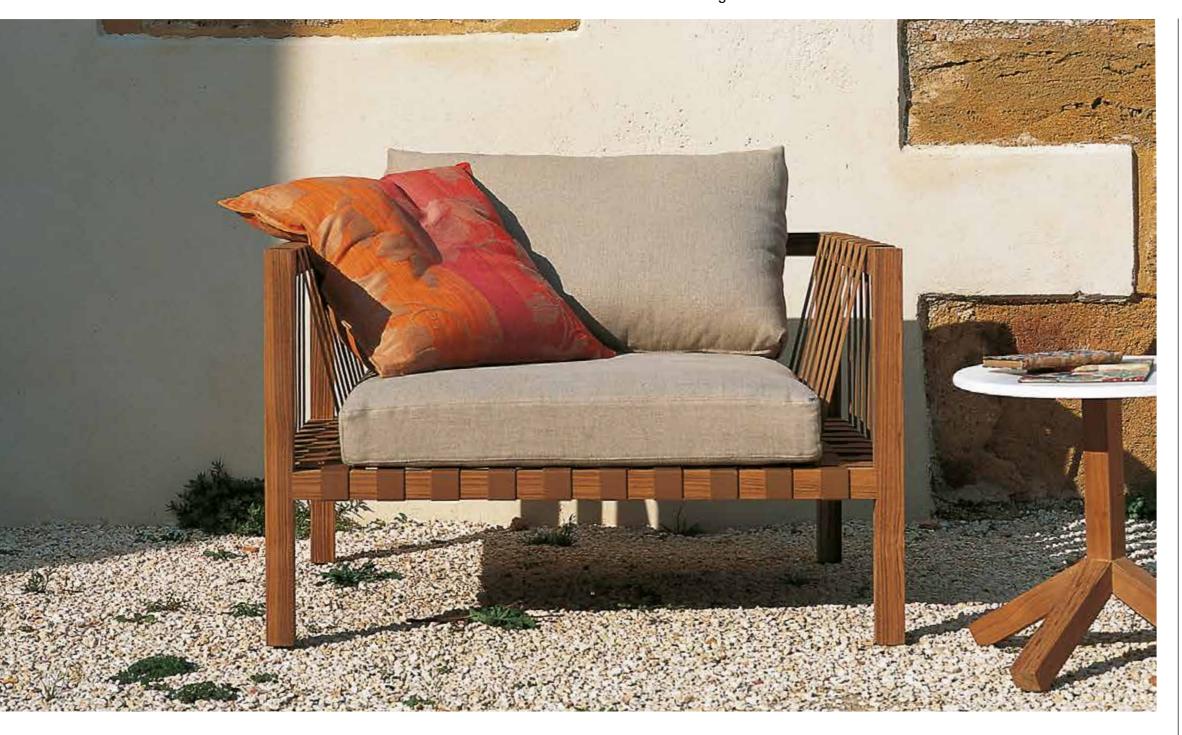

### **DESCRIPTION**

Sofa for outdoor use.

#### **STRUCTURE**

Teak: Teak wood contains a natural oily resin which makes it extremely resistant to weather, temperature, parasite attacks and insects. The exposure outdoor creates a 1/2 mm-thick oxidation patina on the wood surface which favors its discoloration to a silver-grey color; this change does not affect its original characteristics in any way. The grey patina can be avoided or removed with the correct maintenance.

#### **BELTS**

Double-twisted 100% polyester or acrylic thread, in cotton finishing; they have great toughness and great resilience, high resistance to abrasion, to heat, to bending stress, high modulus of elasticity, minimal wet regain, good resistance to chemical agents and to bad weather conditions; color fastness to light of 7 in the blue scale (maximum: 8); as the time goes by, the exposition to extreme weather conditions may cause a discoloration of the threads.

#### **CUSHIONS**

Standard or hydro draining