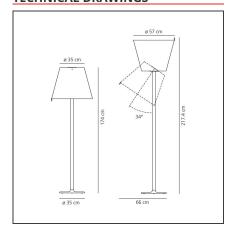

## **DIMENSIONS**

**Max Extension Height:** 

| Height:        | cm 174 | Impact Resistance: | N/D |
|----------------|--------|--------------------|-----|
| Base Diameter: | cm 35  | Glow Wire Test:    | 650 |
| Inclination:   | cm 34  |                    |     |

# **DIMENSIONS**

**Max Extension Height:** 

| Height:        | cm 174 | Impact Resistance: | N/D |
|----------------|--------|--------------------|-----|
| Base Diameter: | cm 35  | Glow Wire Test:    | 650 |
| Inclination:   | cm 34  |                    |     |