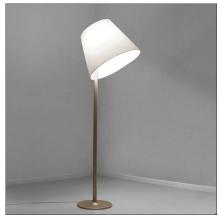

# Melampo Mega - Bronze Ecrù

### **DESCRIPTION**

Base in painted zamac; painted aluminium stem; diffuser in silk satin fabric on a plastic frame.