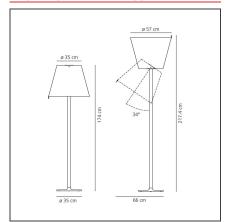

## **DIMENSIONS**

**Max Extension Height:** 

| Height:        | cm 174 | Impact Resistance: | N/D |
|----------------|--------|--------------------|-----|
| Base Diameter: | cm 35  | Glow Wire Test:    | 650 |
| Inclination:   | cm 34  |                    |     |

# **DIMENSIONS**

**Max Extension Height:** 

| Height:        | cm 174 | Impact Resistance: | N/D |
|----------------|--------|--------------------|-----|
| Base Diameter: | cm 35  | Glow Wire Test:    | 650 |
| Inclination:   | cm 34  |                    |     |