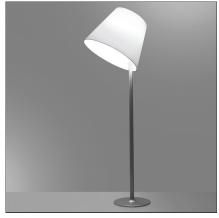

# Melampo Mega - Grey

### **DESCRIPTION**

Base in painted zamac; painted aluminium stem; diffuser in silk satin fabric on a plastic frame.