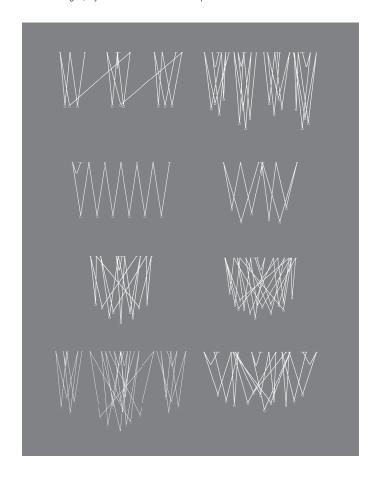

# **Description:**

Unique and unrepeatable, Match is much more than a light fixture. This innovative product stands as a new lighting concept based on co-creation. Using the product configuration software CREA, Match allows you to create structures arranged chaotically, automatically planned on-line and adapted to fit into the room and the space available. The result are infinite artistic configurations based on thin rods of aluminum and LED light terminals, forming a light sculpture that illuminates central themes of space and interior decoration.

## At www.vibia.com ▶ Professional area

you can create and choose the Match solution you need. Endless designs, layouts and combinations are possible. Choose and create.