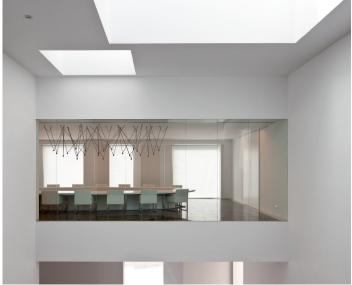

# **Description:**

Unique and unrepeatable, Match is much more than a light fixture. This innovative product stands as a new lighting concept based on co-creation. Using the product configuration software CREA, Match allows you to create structures arranged chaotically, automatically planned on-line and adapted to fit into the room and the space available. The result are infinite artistic configurations based on thin rods of aluminum and LED light terminals, forming a light sculpture that illuminates central themes of space and interior decoration.

## At www.vibia.com ▶ Professional area

you can create and choose the Match solution you need. Endless designs, layouts and combinations are possible. Choose and create.