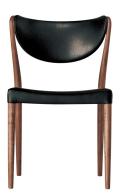

# **MARCEL**

CHAIR design Shinsaku Miyamoto 2013|2016|2018

The form fully utilizes modern woodworking technology, combined with the expertise and experience of designers who truly understand wood and its characteristics.

The natural feel of the basic walnut is preserved, bringing out the warmth of the wood, and the beautiful line from the rear legs up through the back enfolds you in gentle elegance.