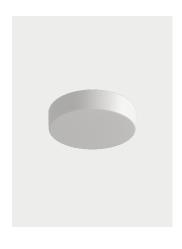

--------------------------------------------------|------------------------------|------------------|---------------------------|--------------------|
| Ø 40 cm<br>Ø 15.74"<br>4.33"<br>Ø 31 cm<br>Ø 12.20" |                       | LED  3000 K  1 × 17W   1800 lm  210-250V  CRI 92  MacAdam 3-Step  LED and driver included |                              | Matte White 9016 | Matte White               | 150001             |
| Net weight: 3.88 kg                                 | Gross weight: 5.04 kg | Parcels: N°1                                                                              | Volume: 0.057 m <sup>3</sup> | 7                | <b>Č€</b> Dim Triac ∰ Ene | rgy Saving 🚯 🏿 🖝 👸 |

#### LODES

# Make–Up Large, *design by* Studio Italia Design, 2015



### Other applications of Make-Up



Ceiling