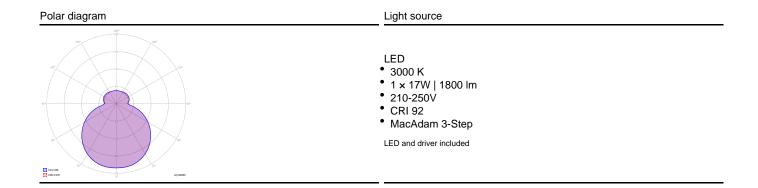

| Make-Up Large                                       |                       | Light source                                                                              | Э                            | Frame: Metal     | Diffuser: Blown Glass     | Code               |
|-----------------------------------------------------|-----------------------|-------------------------------------------------------------------------------------------|------------------------------|------------------|---------------------------|--------------------|
| Ø 40 cm<br>Ø 15.74"<br>4.33"<br>Ø 31 cm<br>Ø 12.20" |                       | LED  3000 K  1 × 17W   1800 lm  210-250V  CRI 92  MacAdam 3-Step  LED and driver included |                              | Matte White 9016 | Matte White               | 150001             |
| Net weight: 3.88 kg                                 | Gross weight: 5.04 kg | Parcels: N°1                                                                              | Volume: 0.057 m <sup>3</sup> | 7                | <b>Č€</b> Dim Triac ∰ Ene | rgy Saving 🚯 🏿 🖝 👸 |