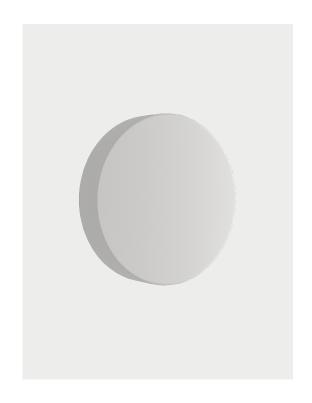

## Make–Up, design by Studio Italia Design, 2015

Wall

The inspiration for the design of Make–Up is fashion and beauty. A modular blown glass light fixture with a soft shape, it bathes the wall and ceiling with light. Elegantly functional if used on its own, it is highly decorative when part of dynamic compositions created using different sizes and volumes.