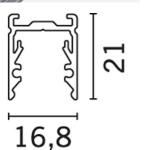

## Technical description

Rigid frameless aluminium profile for surface installation (high version); the shape of the profile allows application of all monochrome Ledstrips with front emission LEDs, available in standard version (with adhesive) or tube version (with outer sheath). Finishes available: anodised grey - white. The profile may be completed with a diffuser screen available with two finishes: opal and translucid. The raised section of the profile, coupled with the opal diffuser screen, eliminates the pinpoint effect typical of strips.