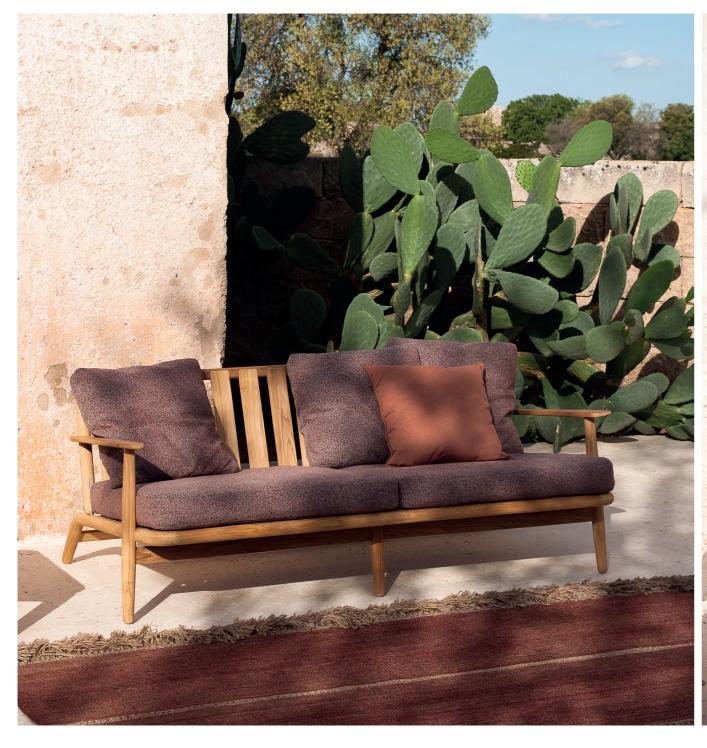

With LEVANTE, Piero Lissoni skilfully reinterpretes a complete outdoor collection encompassing different types of elements, all make for a complete set with graceful lines and timeless allure, where teak, the greatest wood for outdoor furniture, and stainless steel unite in stylish functionality.

Though reminiscent of a certain classic type of outdoor furniture, the LEVANTE collection is also highly contemporary. The styling is not only reassuring for those seeking a classic look, but also meets the requirements of those looking for furniture designed for the typical settings and environments of today's world. The entire LEVANTE collection is the ideal solution for anyone looking for comfort, whether entertaining in company or relaxing in private and has all the qualities to permit living in harmony with the surrounding landscape. landscape.

## TECHNICAL INFORMATION

**DESCRIPTION** Sofa for outdoor use.

STRUCTURE Teak wood

WEIGHT Structure

24 kg

STORAGE COVER Available.

DIMENSION

 $L185 \times P103 \times H72 cm$ 