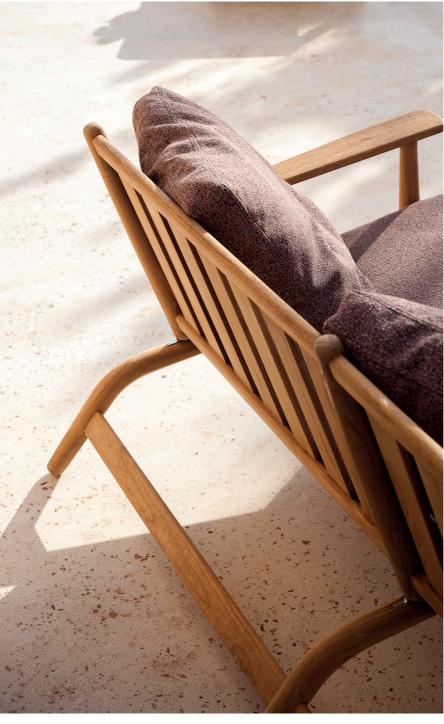

## TECHNICAL INFORMATION

**DESCRIPTION** Sofa for outdoor use.

STRUCTURE Teak wood

WEIGHT Structure

24 kg

STORAGE COVER Available.

DIMENSION

 $L185 \times P103 \times H72 cm$ 

 $W72" \frac{3}{4} \times D40" \frac{3}{6} \times H28" \frac{1}{2}$ 

Materials

STRUCTURE

Teak

With LEVANTE, Piero Lissoni skilfully reinterpretes a complete outdoor collection encompassing different types of elements, all make for a complete set with graceful lines and timeless allure, where teak, the greatest wood for outdoor furniture, and stainless steel unite in stylish functionality.