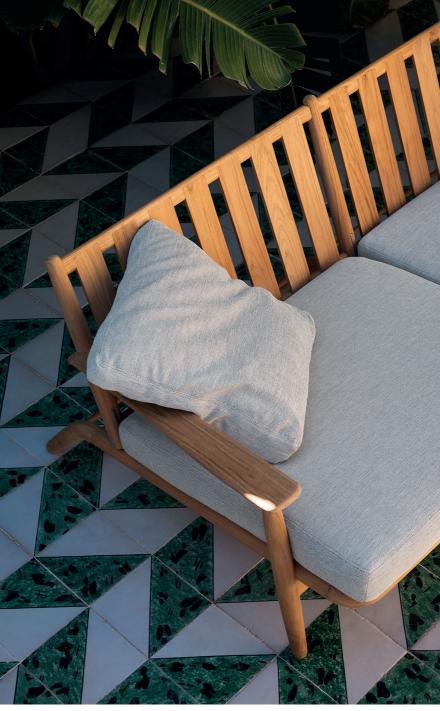

graceful lines and timeless allure, where teak, the greatest wood for outdoor furniture, and stainless steel unite in stylish functionality.

Though reminiscent of a certain classic type of outdoor furniture, the LEVANTE collection is also highly contemporary. The styling is not only reassuring for those seeking a classic look, but also meets the requirements of those looking for furniture designed for the typical settings and environments of today's world. The entire LEVANTE collection is the ideal solution for anyone looking for comfort, whether entertaining in company or relaxing in private and has all the qualities to permit living in harmony with the surrounding landscape.