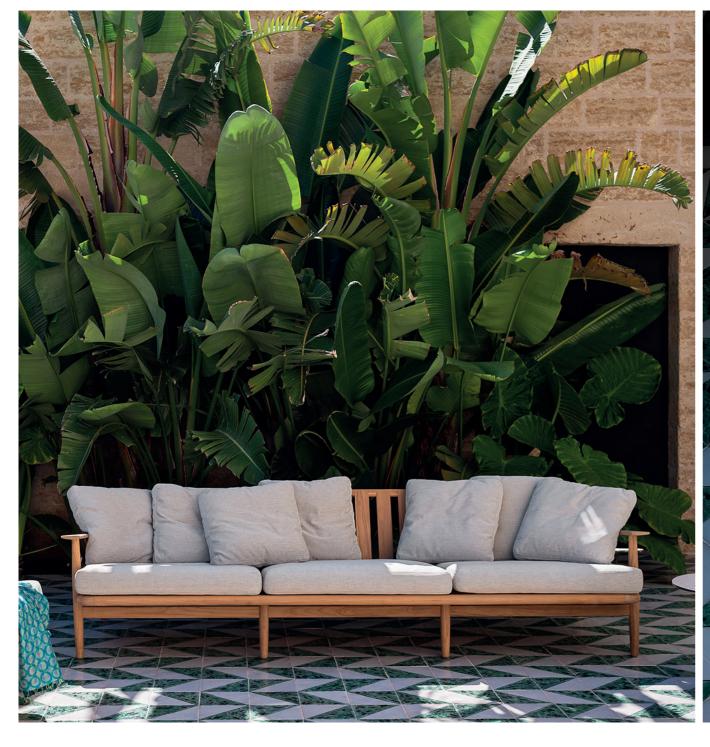

With LEVANTE, Piero Lissoni skilfully reinterpretes a complete outdoor collection encompassing different types of elements, all make for a complete set with graceful lines and timeless allure, where teak, the greatest wood for outdoor furniture, and stainless steel unite in stylish functionality.

Though reminiscent of a certain classic type of outdoor furniture, the LEVANTE collection is also highly contemporary. The styling is not only reassuring for those seeking a classic look, but also meets the requirements of those looking for furniture designed for the typical settings and environments of today's world. The entire LEVANTE collection is the ideal solution for anyone looking for comfort, whether entertaining in company or relaxing in private and has all the qualities to permit living in harmony with the surrounding landscape. landscape.