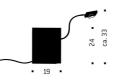

NhO MAUDE

LED's Oskar INGO MAURER UND TEAM 2012

The body of the lamp serves as bookend. The flexible metal arm allows variable adjustment of the lamp head. Anodised aluminium in black or silver, metal.