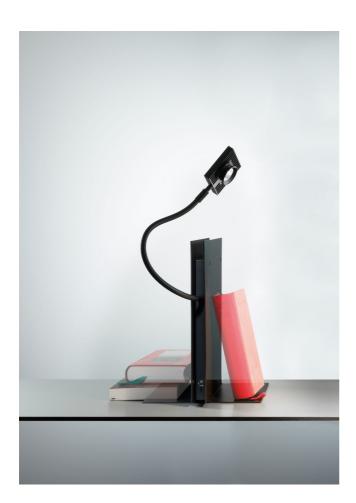

NhO MAUDE

LED's Oskar INGO MAURER UND TEAM 2012

The body of the lamp serves as bookend. The flexible metal arm allows variable adjustment of the lamp head. Anodised aluminium in black or silver, metal.

## Light source

6 W LED, 700 Im, 2700 K, CRI >90. With built-in LEDs. The light source is not exchangeable by the user, but by an electrician. According to the manufacturer, LEDs of this class have an average life of 40 000 hours.

## Colours

Black. The silver version of Led's Oskar is only available for a few months in small quantities. Please ask your contact person at Ingo Maurer GmbH about availability. (As of October 2018)