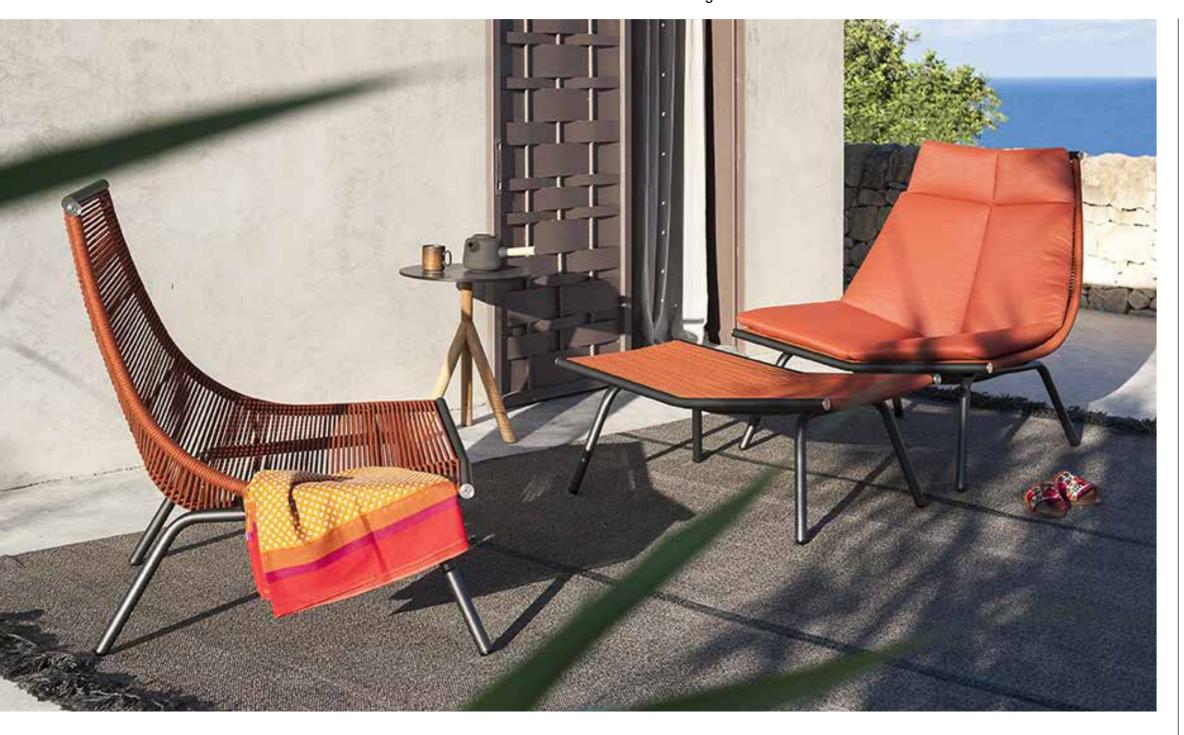

#### **DESCRIPTION**

Stool for outdoor use.

### **STRUCTURE**

AISI 304 stainless steel frame treated with electrostatic powder painting with polyester base that gives more protection from scratches and also the final coloring to the product.

#### **CORDS**

Double-twisted 100% polyester thread, in cotton finishes; great toughness and great resilience, high resistance to abrasion, to heat, to bending stress, high modulus of elasticity, minimal wet regain, and good resistance to chemical agents and to bad weather conditions.

#### **CUSHIONS**

Standard or hydro draining

#### **WEIGHT**

Structure: 8 kg Cushions (seat): 1 kg