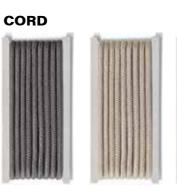

#### **CORDS**

Double-twisted 100% polyester thread, in cotton finishes; great toughness and great resilience, high resistance to abrasion, to heat, to bending stress, high modulus of elasticity, minimal wet regain, and good resistance to chemical agents and to bad weather conditions.

They have a color fastness to light of 7 in the blue scale, which is the best achievable goal for this kind of material (the maximum of the scale is 8): the color does not degrade up to 315 hours of direct continuous light.