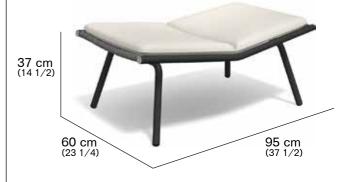

#### **DESCRIPTION**

Stool for outdoor use.

### **STRUCTURE**

AISI 304 stainless steel frame treated with electrostatic powder painting with polyester base that gives more protection from scratches and also the final coloring to the product.

#### **WEIGHT**

Structure: 8 kg Cushions (seat): 1 kg