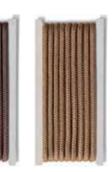

#### **CORDS**

Double-twisted 100% polyester thread, in cotton finishes; great toughness and great resilience, high resistance to abrasion, to heat, to bending stress, high modulus of elasticity, minimal wet regain, and good resistance to chemical agents and to bad weather conditions.

They have a color fastness to light of 7 in the blue scale, which is the best achievable goal for this kind of material (the maximum of the scale is 8): the color does not degrade up to 315 hours of direct continuous light.