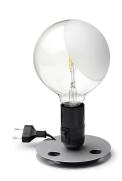

## Lampadina

by Achille Castiglioni, 1972

Table lamp providing direct, diffused light. Anodized aluminum base serves to contain excess power cord. Bakelite lampholder, painted to match the switch in the orange and black colors. Clear globe lamp is partially sandblasted to diffuse the light.

Mounting Table **Environment** Indoor Weight 0.3 Kg

1 x LED E27 2W 2700K 200lm Globol Sab. - RF24054- NO DIMM. Light sources available

**Emergency** Without

Switching

ON/OFF oscillating switch inside the lampholder, that can be activated from the outside

Voltage 230V Power MAX 5W

**Battery** No Supply included Yes

Cord Length 2300 mm Materials Aluminum

Colors F3299009 - White

3299039 - Green NCS-S3050

F3299074 - Turquoise F3299042 - Violet F3300000 - Black F3299075 - Orange