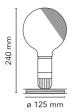

Mounting Table **Environment** Indoor Weight 0.3 Kg

1 x LED E27 2W 2700K 200lm Globol Sab. - RF24054- NO DIMM. Light sources available

**Emergency** Without

Switching

ON/OFF oscillating switch inside the lampholder, that can be activated from the outside

Voltage 230V Power MAX 5W

**Battery** No Supply included Yes

Cord Length 2300 mm Materials Aluminum

Colors F3299009 - White

3299039 - Green NCS-S3050

F3299074 - Turquoise F3299042 - Violet F3300000 - Black F3299075 - Orange