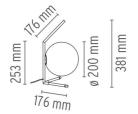

### **ICTI LOW**

designed by Michael Anastassiades

Table lamp providing diffused light.

F3171057 Chrome **(1)** F3171059 Brushed brass

**DIMENSIONS** 

## **ICTI LOW**

designed by Michael Anastassiades

Table lamp providing diffused light.

( ) F3171057 Chrome ( ) F3171059 Brushed brass

**DIMENSIONS** 