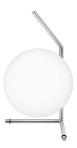

### **ICTI LOW**

designed by Michael Anastassiades

Table lamp providing diffused light.

F3171057 Chrome **(1)** F3171059 Brushed brass

**DIMENSIONS** 

## **ICTI LOW**

designed by Michael Anastassiades

Table lamp providing diffused light.

( ) F3171057 Chrome ( ) F3171059 Brushed brass

**DIMENSIONS** 