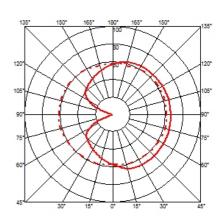

## HSGS 60W E14

Lamp wattage:

60 W

Lamp category:

Halogen mains

Socket:

EI4

Lamp type:

HSGS