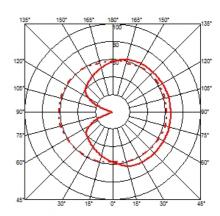

#### **ICTI LOW**

**M**ounting Table

Lamps description I x 60W EI4 HSGS dimmer

**Environment** Indoor

**Finish** Brushed brass, Chrome

**Technical description** 

Table lamp providing diffused light. Frame in brass, brushed and transparent varnished or chrome steel. Blown glass opal diffuser. Dimmer on the power chord.

### **ICTI LOW**

designed by Michael Anastassiades

Table lamp providing diffused light.

F3171057 Chrome **(1)** F3171059 Brushed brass

**DIMENSIONS** 

## **ICTI LOW**

designed by Michael Anastassiades

Table lamp providing diffused light.

( ) F3171057 Chrome ( ) F3171059 Brushed brass

**DIMENSIONS** 