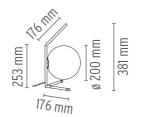

### **ICTI LOW**

designed by Michael Anastassiades

Table lamp providing diffused light.

F3171057 Chrome **(1)** F3171059 Brushed brass

**DIMENSIONS** 

## **ICTI LOW**

designed by Michael Anastassiades

Table lamp providing diffused light.

( ) F3171057 Chrome ( ) F3171059 Brushed brass

**DIMENSIONS** 