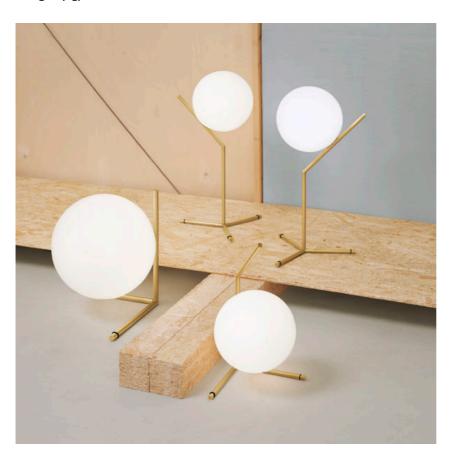

### **ICTI LOW**

designed by Michael Anastassiades

Table lamp providing diffused light.

F3171057 Chrome **(1)** F3171059 Brushed brass

**DIMENSIONS** 

# **ICTI LOW** . Lamps

## **ICTI LOW**

designed by Michael Anastassiades

Table lamp providing diffused light.

( ) F3171057 Chrome ( ) F3171059 Brushed brass

**DIMENSIONS** 