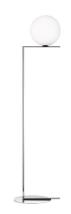

#### IC F2

Mounting Floor

Lamps description I x 205W E27 HSGS

**Environment** Indoor

**Finish** Brushed brass, Chrome

Floor lamp providing diffused light. Frame in brass, brushed and transparent varnished or chrome steel. Blown glass opal diffuser. Dimmer on the power chord. **Technical description** 

# IC F2

designed by Michael Anastassiades

Floor lamp providing diffused light.

# IC F2 . Lamps