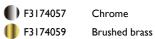

#### IC F2

Mounting Floor

Lamps description I x 205W E27 HSGS

**Environment** Indoor

**Finish** Brushed brass, Chrome

Floor lamp providing diffused light. Frame in brass, brushed and transparent varnished or chrome steel. Blown glass opal diffuser. Dimmer on the power chord. **Technical description** 