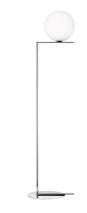

#### IC F2

Mounting Floor

Lamps description I x 205W E27 HSGS

**Environment** Indoor

**Finish** Brushed brass, Chrome

Floor lamp providing diffused light. Frame in brass, brushed and transparent varnished or chrome steel. Blown glass opal diffuser. Dimmer on the power chord. **Technical description** 

# IC F2

designed by Michael Anastassiades

Floor lamp providing diffused light.

#### **HSGS 205W E27**

Lamp Watt: 205 W

Lamp category: Halogen mains

Socket: E27

**Lamp type:** HSGS

IC F2 designed by Michael Anastassiades

Floor lamp providing diffused light.