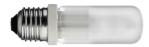

#### **HSGS 205W E27**

Lamp Watt: 205 W

Lamp category: Halogen mains

Socket: E27

**Lamp type:** HSGS

IC F2 designed by Michael Anastassiades

Floor lamp providing diffused light.