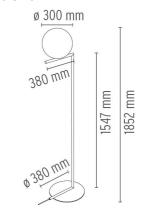

LOS

#### IC F2

Mounting Floor

Lamps description I x 205W E27 HSGS

**Environment** Indoor

**Finish** Brushed brass, Chrome

Floor lamp providing diffused light. Frame in brass, brushed and transparent varnished or chrome steel. Blown glass opal diffuser. Dimmer on the power chord. **Technical description** 

# **ELECTRICAL**

Without **Emergency** 

#### **PHYSICAL**

**Construction material** Blown glass, Brass, Steel





# IC F2

designed by Michael Anastassiades

Floor lamp providing diffused light.



#### **DIMENSIONS**



#### **CERTIFICATIONS**











# IC F2 . Lamps



#### **HSGS 205W E27**

Lamp Watt: 205 W

Lamp category: Halogen mains

Socket: E27

**Lamp type:** HSGS



IC F2 designed by Michael Anastassiades

Floor lamp providing diffused light.



# **DIMENSIONS**



# **CERTIFICATIONS**