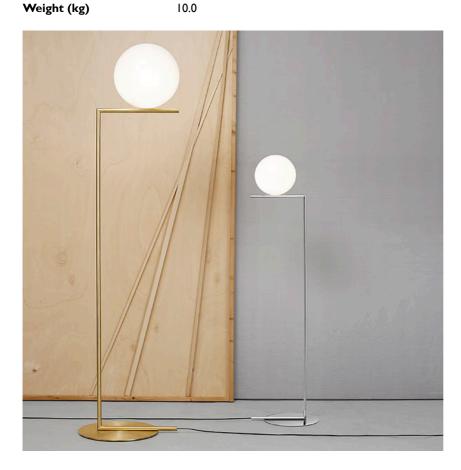

#### IC F2

Mounting Floor

Lamps description I x 205W E27 HSGS

**Environment** Indoor

**Finish** Brushed brass, Chrome

Floor lamp providing diffused light. Frame in brass, brushed and transparent varnished or chrome steel. Blown glass opal diffuser. Dimmer on the power chord. **Technical description** 

# IC F2

designed by Michael Anastassiades

Floor lamp providing diffused light.

#### **HSGS 205W E27**

Lamp Watt: 205 W

Lamp category: Halogen mains

Socket: E27

**Lamp type:** HSGS

IC F2 designed by Michael Anastassiades

Floor lamp providing diffused light.