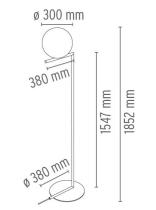

# FLOS

#### IC F2

Mounting Floor

Lamps description I x 205W E27 HSGS

**Environment** Indoor

**Finish** Brushed brass, Chrome

Floor lamp providing diffused light. Frame in brass, brushed and transparent varnished or chrome steel. Blown glass opal diffuser. Dimmer on the power chord. **Technical description** 

# **ELECTRICAL**

Without **Emergency** 

#### **PHYSICAL**

**Construction material** Blown glass, Brass, Steel





# IC F2

designed by Michael Anastassiades

Floor lamp providing diffused light.



#### **DIMENSIONS**



#### **CERTIFICATIONS**











# IC F2 . Lamps



#### **HSGS 205W E27**

Lamp Watt: 205 W

Lamp category: Halogen mains

Socket: E27

**Lamp type:** HSGS



IC F2 designed by Michael Anastassiades

Floor lamp providing diffused light.



# **DIMENSIONS**



# **CERTIFICATIONS**