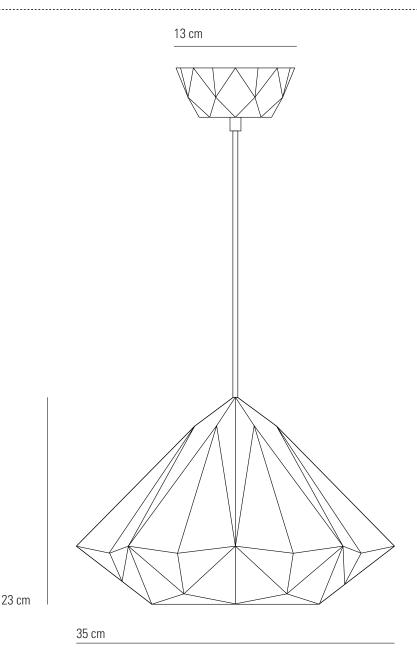

## Specifications

| UCT CODE: | FP557N    | MATERIAL(S):      | BONE CHINA        |
|-----------|-----------|-------------------|-------------------|
| CAP:      | E27       | AVAILABLE FINISH: | NATURAL BONE CHIN |
| WATTAGE:  | 60W       | CABLE LENGTH:     | 150 CM            |
| GE:       | 230V (AC) | CABLE COLOUR:     | BLACK COTTON BRAI |
| TYPE:     | GLS       |                   |                   |
| ATING:    | IP20      |                   |                   |