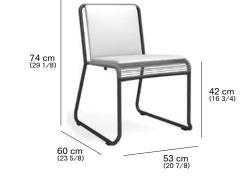

## HARP 360 Chair

design RODOLFO DORDONI

MILK

SMOKE

RUST

CORD

GREY SAND BROWN TOBACCO OLIVE BLUE

ORANGE

#### DESCRIPTION

Stackable chair for outdoor use.

#### CUSHIONS

Standard or hydro draining

WEIGHT Structure: 6 kg Cushion (seat + back): 1 kg

STORAGE COVER Available