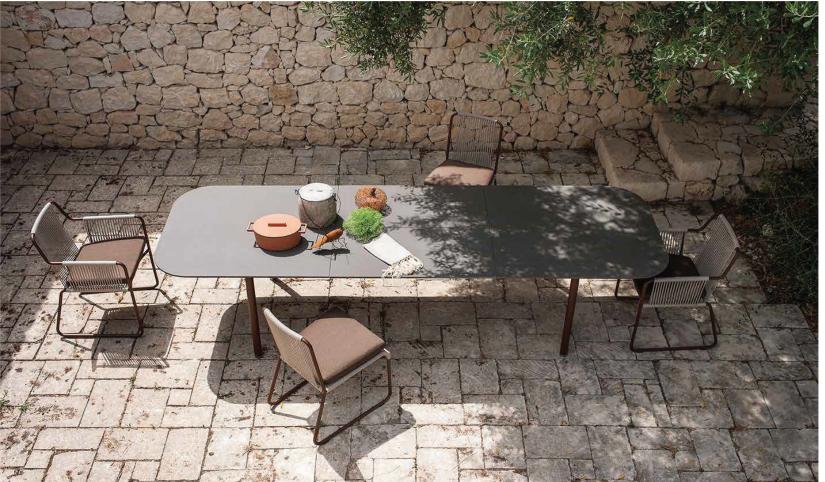

ester base that gives more protection from scratches and also the final coloring to the product.

#### CORDS

Double-twisted 100% polyester thread, in cotton finishes; great toughness and great resilience, high resistance to abrasion, to heat, to bending stress, high modulus of elasticity, minimal wet regain, and good resistance to chemical agents and to bad weather conditions.

They have a color fastness to light of 7 in the blue scale, which is the best achievable goal for this kind of material (the maximum of the scale is 8): the color does not degrade up to 315 hours of direct continuous light.

#### CUSHIONS

Standard or hydro draining

WEIGHT Structure: 6 kg Cushion (seat + back): 1 kg

STORAGE COVER Available



# **R**|**O**|**D**|**A**

### HARP 749 Chair

design RODOLFO DORDONI







SAND



TOBACCO

OLIVE

BROWN



BLUE

ORANGE

### DESCRIPTION

Dining chair for outdoor use.

#### STRUCTURE

AISI 304 stainless steel frame treated with electrostatic powder painting with polyester base that gives more protection from scratches and also the final coloring to the product.

#### CORDS

Double-twisted 100% polyester thread, in cotton finishes; great toughness and great resilience, high resistance to abrasion, to heat, to bending stress, high modulus of elasticity, minimal wet regain, and good resistance to chemical agents and to bad weather conditions.

They have a color fastness to light of 7 in the blue scale, which is the best achievable goal for this kind of material (the maximum of the scale is 8): the color does not degrade up to 315 hours of direct continuous l