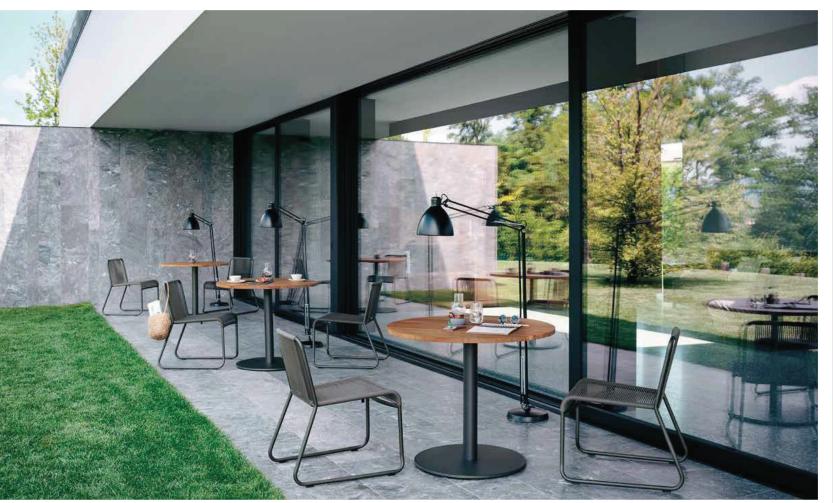

## HARP 360 Chair

design RODOLFO DORDONI

MILK

SMOKE

RUST

CORD

GREY SAND BROWN TOBACCO OLIVE BLUE

ORANGE

#### DESCRIPTION

Stackable chair for outdoor use.

#### STRUCTURE

AISI 304 stainless steel frame treated with electrostatic powder painting with polyester base that gives more protection from scratches and also the final coloring to the product.