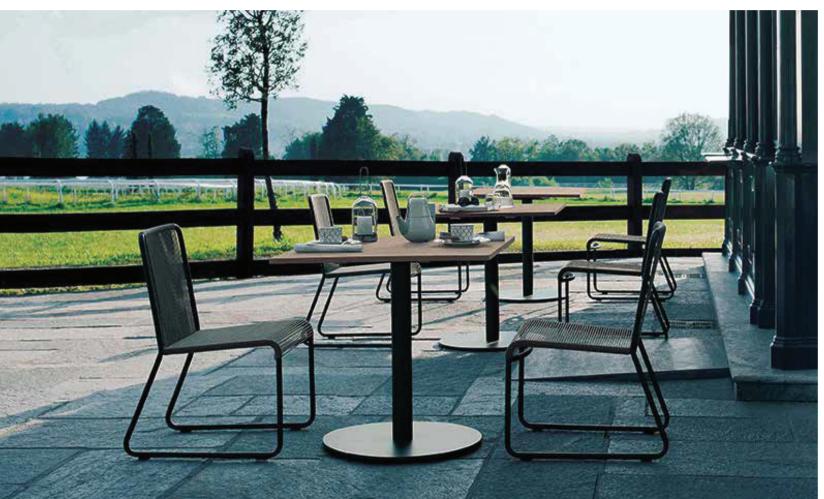

### HARP 349 Chair

design RODOLFO DORDONI

CORD SAND OLIVE

#### DESCRIPTION

Dining chair for outdoor use.

#### STRUCTURE

AISI 304 stainless steel frame treated with electrostatic powder painting with polyester base that gives more protection from scratches and also the final coloring to the product.

#### CORDS

Double-twisted 100% polyester thread, in cotton finishes; great toughness and great resilience, high resistance to abrasion, to heat, to bending stress, high modulus of elasticity, minimal wet regain, and good resistance to chemical agents and to bad weather conditions.