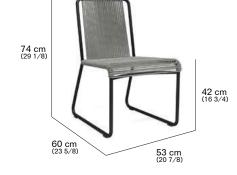

AISI 304 stainless steel frame treated with electrostatic powder painting with polyester base that gives more protection from scratches and also the final coloring to the product.

#### CORDS

Double-twisted 100% polyester thread, in cotton finishes; great toughness and great resilience, high resistance to abrasion, to heat, to bending stress, high modulus of elasticity, minimal wet regain, and good resistance to chemical agents and to bad weather conditions.

They have a color fastness to light of 7 in the blue scale, which is the best achievable goal for this kind of material (the maximum of the scale is 8): the color does not degrade up to 315 hours of direct continuous light.

#### CUSHIONS

Standard or hydro draining

WEIGHT Structure: 6 kg Cushion: 0,7 kg

STORAGE COVER Available