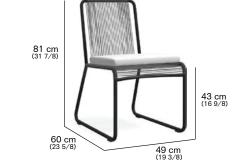

#### DESCRIPTION

Stackable chair for outdoor use.

#### STRUCTURE

AISI 304 stainless steel frame treated with electrostatic powder painting with polyester base that gives more protection from scratches and also the final coloring to the product.

#### CUSHIONS

Standard or hydro draining

WEIGHT Structure: 6 kg Cushion (seat + back): 1 kg

STORAGE COVER Available