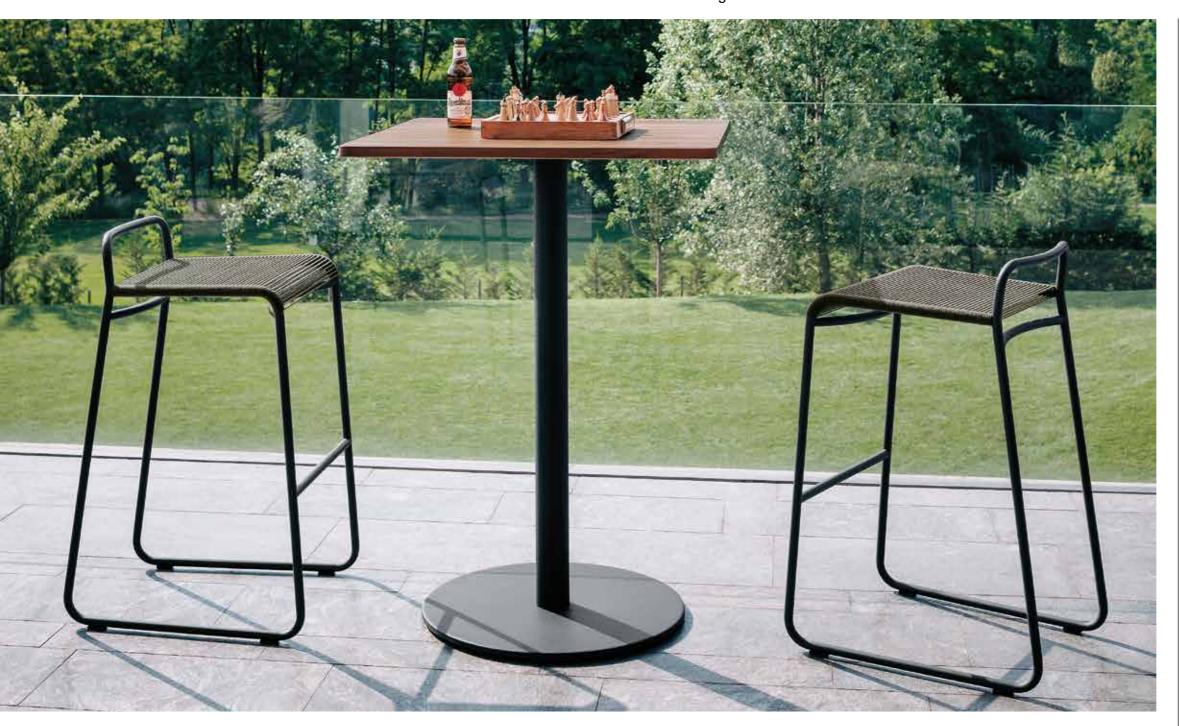

## **HARP 350** Bar stool

design RODOLFO DORDONI

### **DESCRIPTION**

Bar stool for outdoor use.

### **STRUCTURE**

AISI 304 stainless steel frame treated with electrostatic powder painting with polyester base that gives more protection from scratches and also the final coloring to the product.