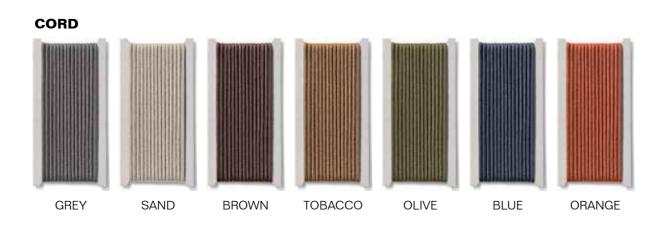

### **CORDS**

Double-twisted 100% polyester thread, in cotton finishes; great toughness and great resilience, high resistance to abrasion, to heat, to bending stress, high modulus of elasticity, minimal wet regain, and good resistance to chemical agents and to bad weather conditions.

They have a color fastness to light of 7 in the blue scale, which is the best achievable goal for this kind of material (the maximum of the scale is 8): the color does not degrade up to 315 hours of direct continuous light.