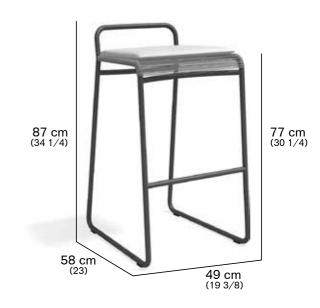

## **HARP 350** Bar stool

design RODOLFO DORDONI

### **STRUCTURE**

AISI 304 stainless steel frame treated with electrostatic powder painting with polyester base that gives more protection from scratches and also the final coloring to the product.

### **WEIGHT**

Structure: 8 kg Cushion: 0,4 kg