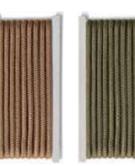

### **CORDS**

Double-twisted 100% polyester thread, in cotton finishes; great toughness and great resilience, high resistance to abrasion, to heat, to bending stress, high modulus of elasticity, minimal wet regain, and good resistance to chemical agents and to bad weather

They have a color fastness to light of 7 in the blue scale, which is the best achievable goal for this kind of material (the maximum of the scale is 8): the color does not degrade up to 315 hours of direct continuous light.