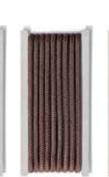

### **CORDS**

Double-twisted 100% polyester thread, in cotton finishes; great toughness and great resilience, high resistance to abrasion, to heat, to bending stress, high modulus of elasticity, minimal wet regain, and good resistance to chemical agents and to bad weather

They have a color fastness to light of 7 in the blue scale, which is the best achievable goal for this kind of material (the maximum of the scale is 8): the color does not degrade up to 315 hours of direct continuous light.