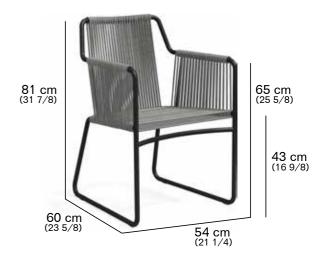

### **DESCRIPTION**

Dining armchair for outdoor use.

### **STRUCTURE**

AISI 304 stainless steel frame treated with electrostatic powder painting with polyester base that gives more protection from scratches and also the final coloring to the product.

### **WEIGHT**

Structure: 8 kg

Cushion (seat + back): 1,2 kg