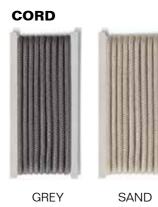

### **CORDS**

Double-twisted 100% polyester thread, in cotton finishes; great toughness and great resilience, high resistance to abrasion, to heat, to bending stress, high modulus of elasticity, minimal wet regain, and good resistance to chemical agents and to bad weather

They have a color fastness to light of 7 in the blue scale, which is the best achievable goal for this kind of material (the maximum of the scale is 8): the color does not degrade up to 315 hours of direct continuous light.