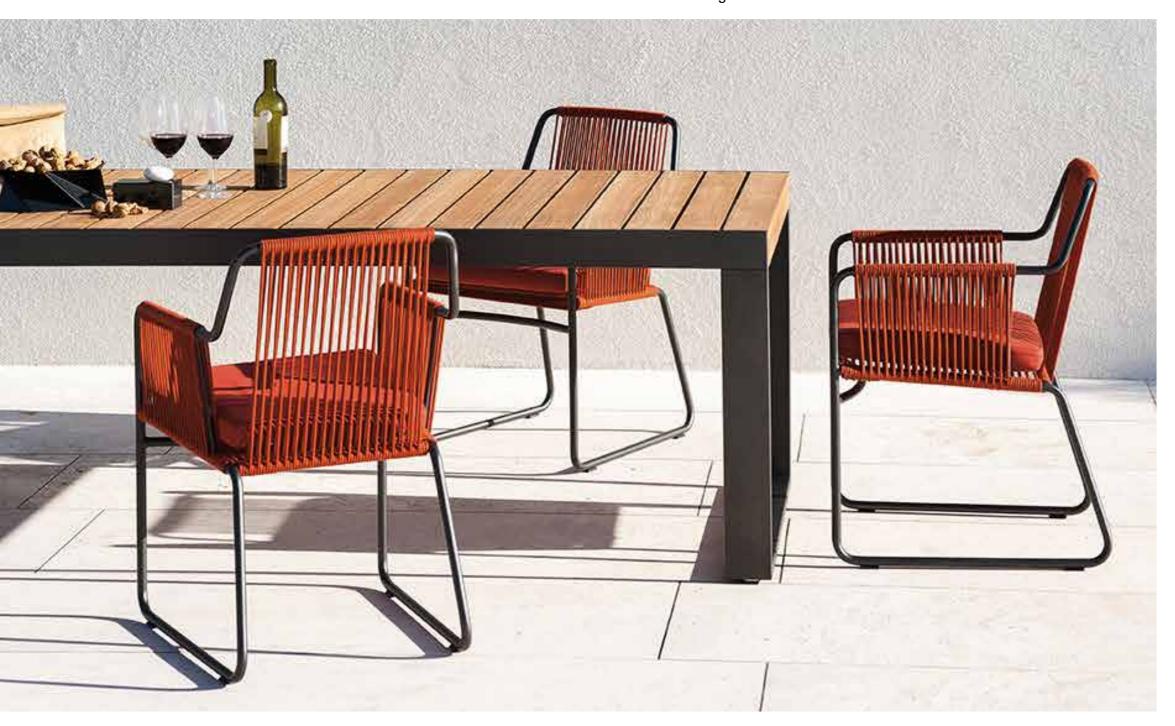

## **HARP 759** Armchair

design RODOLFO DORDONI

### **DESCRIPTION**

Dining armchair for outdoor use.

### **STRUCTURE**

AISI 304 stainless steel frame treated with electrostatic powder painting with polyester base that gives more protection from scratches and also the final coloring to the product.

### **CORDS**

Double-twisted 100% polyester thread, in cotton finishes; great toughness and great resilience, high resistance to abrasion, to heat, to bending stress, high modulus of elasticity, minimal wet regain, and good resistance to chemical agents and to bad weather