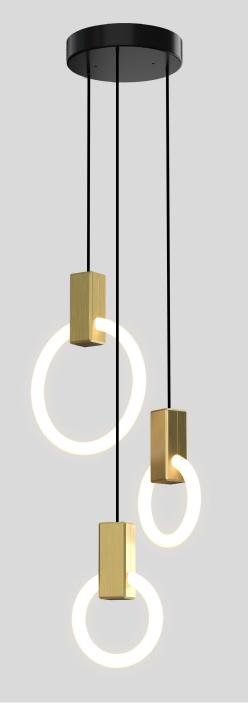

# HALO C3 ROUND MIXED

Originally conceived as a graphical interpretation of effervescence, Halo is a series of bold lamps inspired by the warm glow of their illuminaire. The modular system allows for Halo pendants to be suspended in a multitude of compositions - akin to sophisticated, hanging pieces of art both illuminated and at rest.