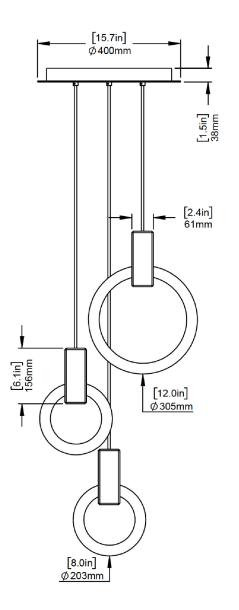

# CANOPY

11.8" (300mm) diameter 2" (51mm) depth Brushed brass, silk black, white RAL9003 Round SKU HLMX.R3BRB.1 HLMX.R3BRB.2 HLMX.R3BRB.3 HLMX.R3BKA.1 HLMX.R3BKA.2 HLMX.R3BKCHR.1 HLMX.R3BKCHR.2

# CABLE MEASURE

10 ft (3 m) standard adjustable 18AWG copper cable