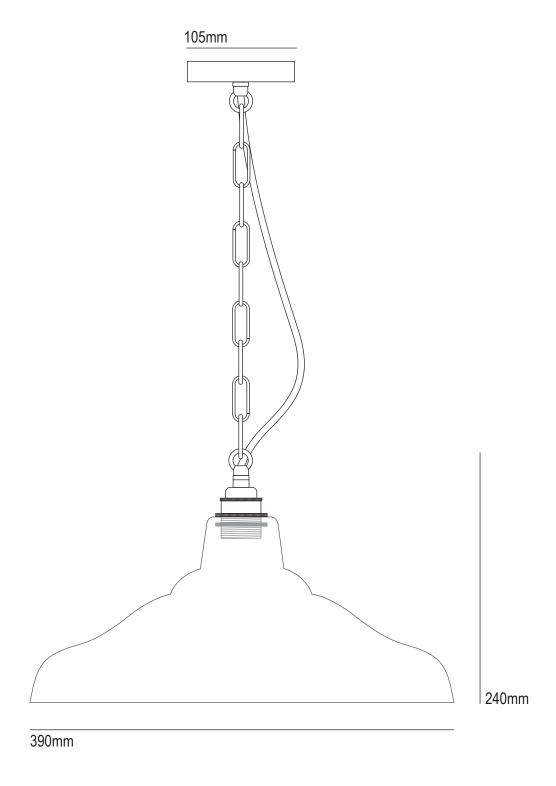

## Glass School Light, Size 2 8200/M

| Product<br>Code | Bulb<br>Cap | Max<br>Wattage                    | Bulb<br>Type | Height/<br>Length | Width/<br>Diameter | Projection |
|-----------------|-------------|-----------------------------------|--------------|-------------------|--------------------|------------|
| 8200/M          | E27         | 60                                | GLS          | 240mm             | 390mm              | n/a        |
| Available       | Finish      | Hardware: Brass / Weathered Brass |              |                   |                    |            |

Available Finish Hardware: Brass / Weathered Brass Shade: Opal / Anthracite / Clear Glass

Supplied with ceiling rose and 1.8m of cable and 1.5m of chain.
This product is available for specific markets. Low energy CFL compatible.
Stated dimensions are for reference purposes only. Due to manufacturing tolerances, the actual dimensions of each product may differ to those stated.