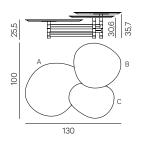

## TOP B - C

Heat treated woods or swamp woods as per our samples, oil finish based on natural wax and water, Burnished Steel, Burnished Brass, Burnished Black Brass by hand using traditional techniques. Cm 130x100x35,7h Cm 160x150x39h

## **TECHNICAL DRAWINGS**