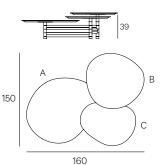

## TOP B - C

Heat treated woods or swamp woods as per our samples, oil finish based on natural wax and water, Burnished Steel, Burnished Brass, Burnished Black Brass by hand using traditional techniques. Cm 130x100x35,7h Cm 160x150x39h

## **TECHNICAL DRAWINGS**