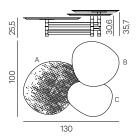

## TOP B - C

Heat treated woods or swamp woods as per our samples, oil finish based on natural wax and water, Burnished Steel, Burnished Brass, Burnished Black Brass by hand using traditional techniques. Cm 130x100x35,7h Cm 160x150x39h

## **TECHNICAL DRAWINGS**