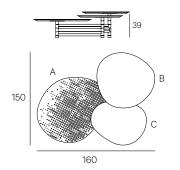

## TOP B - C

Heat treated woods or swamp woods as per our samples, oil finish based on natural wax and water, Burnished Steel, Burnished Brass, Burnished Black Brass by hand using traditional techniques. Cm 130x100x35,7h Cm 160x150x39h

## **TECHNICAL DRAWINGS**