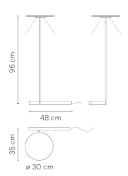

Diffuser

Polycarbonate diffuser

Materials

Body: Steel Base: Steel Head: Aluminium Reflector: Aluminum

Finish

**5957-13** Grey L1 (NCS S 1000-N)

**5957-47** Green L1 (NCS S 4005-G80Y)

Sketch