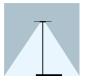

Light distribution

## **Indirect lighting**

Lamp that emits an upward or backward beam that is reflected by the ceiling or wall.

Photometric data

Certificates