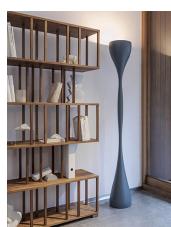

## **FLAT**

Design by Ichiro Iwasaki.

Reference

5957.

Application

Floor Lamps

Installation type

Surface

Description

The Flat floor lamp offers multiple functionality; material and light are integrated in a single body. The Flat collection contains various planes of light that rise up to become self-illuminating supports.

Diffuser

Polycarbonate diffuser

Materials

Body: Steel Base: Steel Head: Aluminium Reflector: Aluminum

Finish

**5957-13** Grey L1 (NCS S 1000-N)

**5957-47** Green L1 (NCS S 4005-G80Y)

Sketch