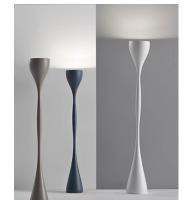

## **FLAT**

Design by Ichiro Iwasaki.

Reference

5957.

Application

Floor Lamps

Installation type

Surface

Description

The Flat floor lamp offers multiple functionality; material and light are integrated in a single body. The Flat collection contains various planes of light that rise up to become self-illuminating supports.

Diffuser

Polycarbonate diffuser

Materials

Body: Steel Base: Steel Head: Aluminium Reflector: Aluminum

Finish

**5957-13** Grey L1 (NCS S 1000-N)

**5957-47** Green L1 (NCS S 4005-G80Y)

Sketch