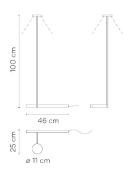

Sketch

**Electrical characteristics** 

1 x LED PLATE 7W 400mA

Total 7.0 W

Light source: 2700K CRI >90 1200 lm 171 lm/W

Driver included: CC - Constant Current 400 mA 100-240V 50/60Hz

Electronic dimming PUSH

**Technical characteristics** 

- 24V transformer at plug

Physical characteristics

0 Box / 0.00 x 0.00 x 0.00 m. / Vol. 0.0000 m<sup>3</sup> / Gross weight 0.0 kg. / Net weight 0.0 kg.

Installation and assembly

Please, see the installation manual