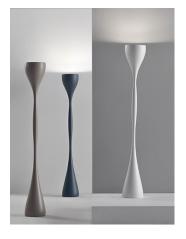

The Flat floor lamp offers multiple functionality; material and light are integrated in a single body. The Flat collection contains various planes of light that rise up to become self-illuminating supports.