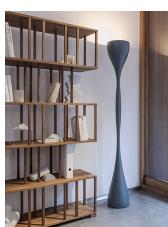

The Flat floor lamp offers multiple functionality; material and light are integrated in a single body. The Flat collection contains various planes of light that rise up to become self-illuminating supports.

Diffuser

Polycarbonate diffuser

Materials

Body: Steel Base: Steel Head: Aluminium Reflector: Aluminum

Finish

**5955-11** Black (NCS S 8500N)

**5955-37** Terra Red (NCS S 4040-Y70R)

**5955-47** Green L1 (NCS S 4005-G80Y)