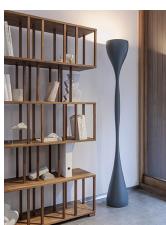

Description

The Flat floor lamp offers multiple functionality; material and light are integrated in a single body. The Flat collection contains various planes of light that rise up to become self-illuminating supports.