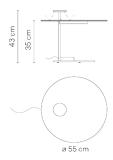

Diffuser

Polycarbonate diffuser

Materials

Body: Steel Base: Steel Head: Aluminium Reflector: Aluminum

Finish

**5950-10** White (NCS S 0300-N)

Sketch

**Electrical characteristics** 

Physical characteristics

0 Box / 0.00 x 0.00 x 0.00 m. / Vol. 0.0000 m<sup>3</sup> / Gross weight 0.0 kg. / Net weight 0.0 kg.

Installation and assembly

Please, see the installation manual

Light distribution