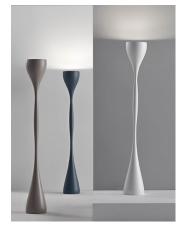

Description

The Flat floor lamp offers multiple functionality; material and light are integrated in a single body. The Flat collection contains various planes of light that rise up to become self-illuminating supports.

Diffuser

Polycarbonate diffuser

Materials

Body: Steel Base: Steel Head: Aluminium Reflector: Aluminum

Finish

**5950-10** White (NCS S 0300-N)

Sketch

**Electrical characteristics** 