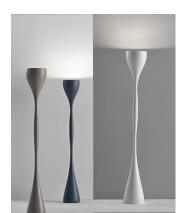

Description

The Flat floor lamp offers multiple functionality; material and light are integrated in a single body. The Flat collection contains various planes of light that rise up to become self-illuminating supports.