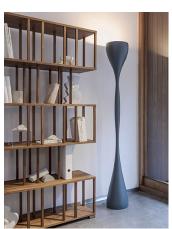

## FLAT

Design by Ichiro Iwasaki.

Reference

5945.

Application

Floor Lamps

Installation type

Surface

Description

The Flat floor lamp offers multiple functionality; material and light are integrated in a single body. The Flat collection contains various planes of light that rise up to become self-illuminating supports.

Diffuser

Polycarbonate diffuser

Materials

Body: Steel Base: Steel

Head: Aluminium

Reflector: Aluminum

Finish

**5945-13** Grey L1 (NCS S 1000-N)