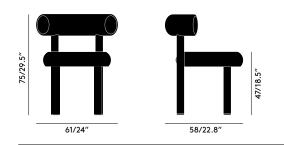

## FAT DINING CHAIR

Fat, our upholstery chair range is designed to hug the body and allows for multiple sitting positions. The extreme simplicity of the components is a testament to form following function, whilst maintaining a humorous silhouette and a reductionist aesthetic. Fat is made from moulded foam with a metal leg in high gloss black lacquer and made to order upholstery. Manufactured in Europe, hand finished and upholstered by experienced craftsmen.