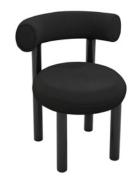

## FAT DINING CHAIR

Fat, our upholstery chair range is designed to hug the body and allows for multiple sitting positions. The extreme simplicity of the components is a testament to form following function, whilst maintaining a humorous silhouette and a reductionist aesthetic. Fat is made from moulded foam with a metal leg in high gloss black lacquer and made to order upholstery. Manufactured in Europe, hand finished and upholstered by experienced craftsmen.