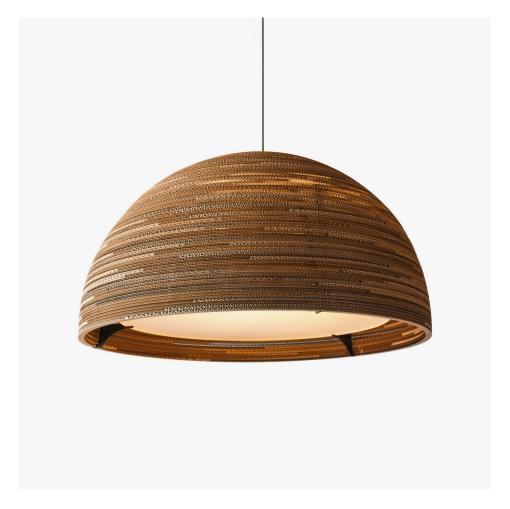

## Dome36 Pendant Natural

GP-251

## **Available colors**

Natural

White

| Color temperature | 2700K (recommended)                                                      | 2700K (recommended)                                                      |
|-------------------|--------------------------------------------------------------------------|--------------------------------------------------------------------------|
| Lumen output      | Dependent on bulb                                                        | Dependent on bulb                                                        |
| Cord              | Black, 6.5ft (16ft available)                                            | Black fabric, 2m (5m available)                                          |
| Canopy            | Black powder coated, Ø 5, H 1 (in)                                       | Black powder coated, Ø 10, H 2.5 (cm)                                    |
| Material          | Recycled corrugated cardboard, black powder-coated steel, glass diffuser | Recycled corrugated cardboard, black powder-coated steel, glass diffuser |
| Size              | Ø 36, H 20 (in)                                                          | Ø 92, H 50 (cm)                                                          |
| Weight            | 21.16lbs                                                                 | 9.60kg                                                                   |