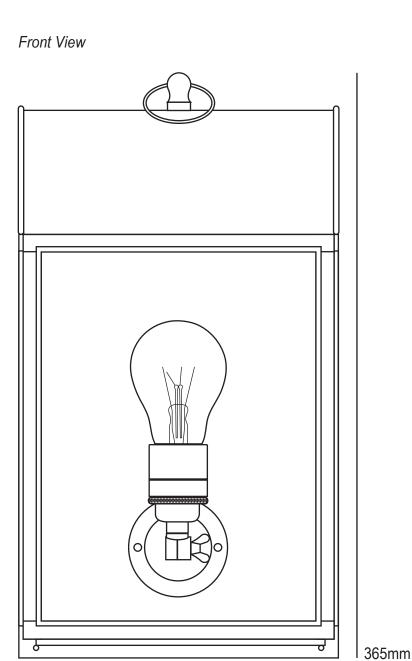

## Domed Box Wall Light 7250

|                  | Product<br>Code | Bulb<br>Cap                 | Max<br>Wattage | Bulb<br>Type | Height/<br>Length | Width/<br>Diameter | Projection |
|------------------|-----------------|-----------------------------|----------------|--------------|-------------------|--------------------|------------|
|                  | 7250            | E27                         | 60             | GLS          | 365mm             | 215mm              | 155mm      |
| Available Finish |                 | Weathered brass clear glass |                |              |                   |                    |            |