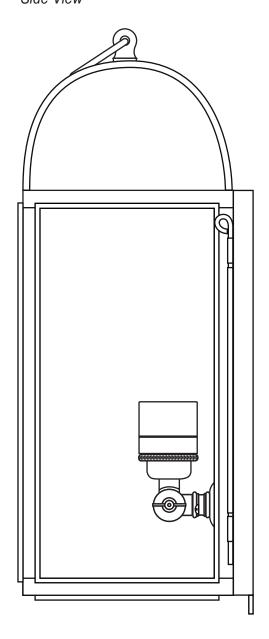

Side View

178mm(bottom fixings)

215mm 155mm

Brass Fixing Plate(top fixing)

158mm

Rated IP44 Bulb Not Supplied.

This product is available for specific markets. Low energy CFL compatible.