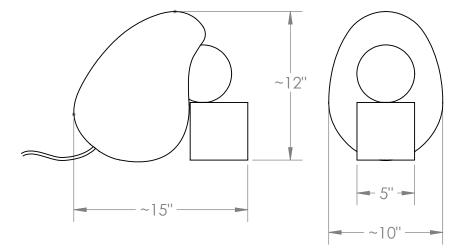

## DIMPLE LIGHT

Dimple explores the idea of dependency and support in both an emotional and physical sense, represented in this piece by the inherent material qualities of glass, metal and marble. While the glass is still hot and in the hand blowing stage, an impression is made in the glass oviform, allowing the carved marble sphere to nestle in the resulting dimple. The assemblage rests on a brass cube with a hand antiqued finish.