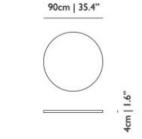

nders

Nature puts down roots around the head and body of the Container Tables, growing a wooden hem around their tops and a pleated wooden skirt around their feet, accessorizing them with all the purity and warmth of solid oak.

**Designer** Marcel Wanders

Year of design 20

Material Top: MDF table top, Linoleum top surface and solid oak rims | Cover: solid oak cover, black leather straps, brass screws,

PE belt

## m o o o i

#### Linoak

The center of the Linoak top is made of linoleum, and available in the following colours. The solid oak edge is available in one of the 6 moooi stain colours.



mauve



nero



pewter

#### Stain colours



White Wash



Wenge



Natural Oil



Grey



Cinnamon



Black Stained

## moooi

### dimensions



# moooi

### dimensions Linoak Top