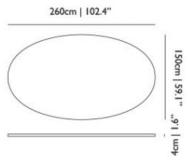

down roots around the head and body of the Container Tables, growing a wooden hem around their tops and a pleated wooden skirt around their feet, accessorizing them with all the purity and warmth of solid oak.

**Designer** Marcel Wanders

Year of design 20

Material Top: MDF table top, Linoleum top surface and solid oak rims | Cover: solid oak cover, black leather straps, brass screws,

PE belt

## m o o o i

#### Linoak

The center of the Linoak top is made of linoleum, and available in the following colours. The solid oak edge is available in one of the 6 moooi stain colours.



mauve



nero



pewter

#### Stain colours



White Wash



Wenge



Natural Oil



Grey



Cinnamon



Black Stained

## moooi

### dimensions



# moooi

### dimensions Linoak Top