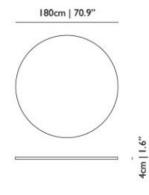

e puts down roots around the head and body of the Container Tables, growing a wooden hem around their tops and a pleated wooden skirt around their feet, accessorizing them with all the purity and warmth of solid oak.

**Designer** Marcel Wanders

Year of design 20

Material Top: MDF table top, Linoleum top surface and solid oak rims | Cover: solid oak cover, black leather straps, brass screws,

PE belt

## m o o o i

#### Linoak

The center of the Linoak top is made of linoleum, and available in the following colours. The solid oak edge is available in one of the 6 moooi stain colours.



mauve



nero



pewter

#### Stain colours



White Wash



Wenge



Natural Oil



Grey



Cinnamon



Black Stained

## moooi

### dimensions



# moooi

### dimensions Linoak Top