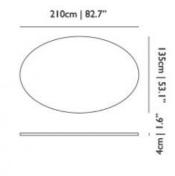

ts down roots around the head and body of the Container Tables, growing a wooden hem around their tops and a pleated wooden skirt around their feet, accessorizing them with all the purity and warmth of solid oak.

**Designer** Marcel Wanders

Year of design 20

Material Top: MDF table top, Linoleum top surface and solid oak rims | Cover: solid oak cover, black leather straps, brass screws,

PE belt

## m o o o i

#### Linoak

The center of the Linoak top is made of linoleum, and available in the following colours. The solid oak edge is available in one of the 6 moooi stain colours.



mauve



nero



pewter

#### Stain colours



White Wash



Wenge



Natural Oil



Grey



Cinnamon



Black Stained

## moooi

### dimensions



# moooi

### dimensions Linoak Top