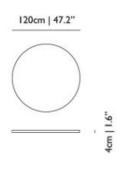

ers

Nature puts down roots around the head and body of the Container Tables, growing a wooden hem around their tops and a pleated wooden skirt around their feet, accessorizing them with all the purity and warmth of solid oak.

**Designer** Marcel Wanders

Year of design 20

Material Top: MDF table top, Linoleum top surface and solid oak rims | Cover: solid oak cover, black leather straps, brass screws,

PE belt

## m o o o i

#### Linoak

The center of the Linoak top is made of linoleum, and available in the following colours. The solid oak edge is available in one of the 6 moooi stain colours.



mauve



nero



pewter

#### Stain colours



White Wash



Wenge



Natural Oil



Grey



Cinnamon



Black Stained

## moooi

### dimensions



# moooi

### dimensions Linoak Top