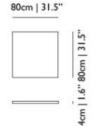

l Wanders

Nature puts down roots around the head and body of the Container Tables, growing a wooden hem around their tops and a pleated wooden skirt around their feet, accessorizing them with all the purity and warmth of solid oak.

**Designer** Marcel Wanders

Year of design 20

Material Top: MDF table top, Linoleum top surface and solid oak rims | Cover: solid oak cover, black leather straps, brass screws,

PE belt

## m o o o i

#### Linoak

The center of the Linoak top is made of linoleum, and available in the following colours. The solid oak edge is available in one of the 6 moooi stain colours.



mauve



nero



pewter

#### Stain colours



White Wash



Wenge



Natural Oil



Grey



Cinnamon



Black Stained

## moooi

### dimensions



# moooi

### dimensions Linoak Top