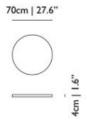

cel Wanders

Nature puts down roots around the head and body of the Container Tables, growing a wooden hem around their tops and a pleated wooden skirt around their feet, accessorizing them with all the purity and warmth of solid oak.

**Designer** Marcel Wanders

Year of design 20

Material Top: MDF table top, Linoleum top surface and solid oak rims | Cover: solid oak cover, black leather straps, brass screws,

PE belt

## m o o o i

#### Linoak

The center of the Linoak top is made of linoleum, and available in the following colours. The solid oak edge is available in one of the 6 moooi stain colours.



mauve



nero



pewter

#### Stain colours



White Wash



Wenge



Natural Oil



Grey



Cinnamon



Black Stained

## moooi

### dimensions



# moooi

### dimensions Linoak Top