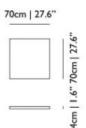

arcel Wanders

Nature puts down roots around the head and body of the Container Tables, growing a wooden hem around their tops and a pleated wooden skirt around their feet, accessorizing them with all the purity and warmth of solid oak.

**Designer** Marcel Wanders

Year of design 20

Material Top: MDF table top, Linoleum top surface and solid oak rims | Cover: solid oak cover, black leather straps, brass screws,

PE belt

## m o o o i

#### Linoak

The center of the Linoak top is made of linoleum, and available in the following colours. The solid oak edge is available in one of the 6 moooi stain colours.



mauve



nero



pewter

#### Stain colours



White Wash



Wenge



Natural Oil



Grey



Cinnamon



Black Stained

## moooi

### dimensions



# moooi

### dimensions Linoak Top