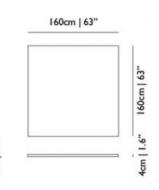

ure puts down roots around the head and body of the Container Tables, growing a wooden hem around their tops and a pleated wooden skirt around their feet, accessorizing them with all the purity and warmth of solid oak.

**Designer** Marcel Wanders

Year of design 20

Material Top: MDF table top, Linoleum top surface and solid oak rims | Cover: solid oak cover, black leather straps, brass screws,

PE belt

## m o o o i

#### Linoak

The center of the Linoak top is made of linoleum, and available in the following colours. The solid oak edge is available in one of the 6 moooi stain colours.



mauve



nero



pewter

#### Stain colours



White Wash



Wenge



Natural Oil



Grey



Cinnamon



Black Stained

## moooi

### dimensions



# moooi

### dimensions Linoak Top