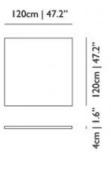

s

Nature puts down roots around the head and body of the Container Tables, growing a wooden hem around their tops and a pleated wooden skirt around their feet, accessorizing them with all the purity and warmth of solid oak.

**Designer** Marcel Wanders

Year of design 20

Material Top: MDF table top, Linoleum top surface and solid oak rims | Cover: solid oak cover, black leather straps, brass screws,

PE belt

## m o o o i

#### Linoak

The center of the Linoak top is made of linoleum, and available in the following colours. The solid oak edge is available in one of the 6 moooi stain colours.



mauve



nero



pewter

#### Stain colours



White Wash



Wenge



Natural Oil



Grey



Cinnamon



Black Stained

## moooi

### dimensions



# moooi

### dimensions Linoak Top