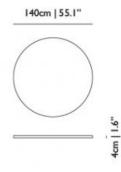

Nature puts down roots around the head and body of the Container Tables, growing a wooden hem around their tops and a pleated wooden skirt around their feet, accessorizing them with all the purity and warmth of solid oak.

**Designer** Marcel Wanders

Year of design 20

Material Top: MDF table top, Linoleum top surface and solid oak rims | Cover: solid oak cover, black leather straps, brass screws,

PE belt

## m o o o i

#### Linoak

The center of the Linoak top is made of linoleum, and available in the following colours. The solid oak edge is available in one of the 6 moooi stain colours.



mauve



nero



pewter

#### Stain colours



White Wash



Wenge



Natural Oil



Grey



Cinnamon



Black Stained

## moooi

### dimensions



# moooi

### dimensions Linoak Top