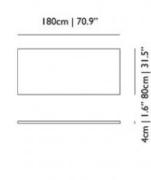

puts down roots around the head and body of the Container Tables, growing a wooden hem around their tops and a pleated wooden skirt around their feet, accessorizing them with all the purity and warmth of solid oak.

**Designer** Marcel Wanders

Year of design 20

Material Top: MDF table top, Linoleum top surface and solid oak rims | Cover: solid oak cover, black leather straps, brass screws,

PE belt

## m o o o i

#### Linoak

The center of the Linoak top is made of linoleum, and available in the following colours. The solid oak edge is available in one of the 6 moooi stain colours.



mauve



nero



pewter

#### Stain colours



White Wash



Wenge



Natural Oil



Grey



Cinnamon



Black Stained

## moooi

### dimensions



# moooi

### dimensions Linoak Top