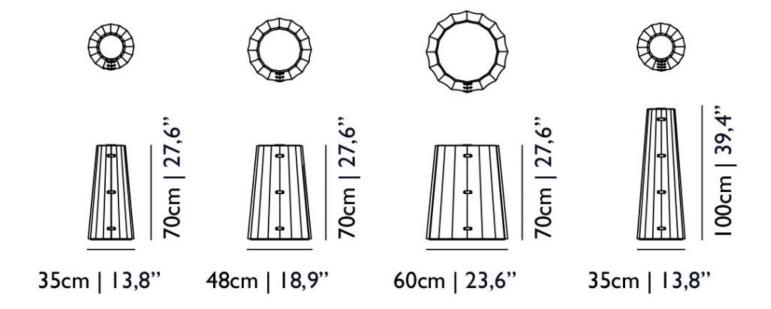

er Table Bodhi with Linoak Top**

by Marcel Wanders

Nature puts down roots around the head and body of the Container Tables, growing a wooden hem around their tops and a pleated wooden skirt around their feet, accessorizing them with all the purity and warmth of solid oak.

**Designer** Marcel Wanders

Year of design 20

Material Top: MDF table top, Linoleum top surface and solid oak rims | Cover: solid oak cover, black leather straps, brass screws,

PE belt

## m o o o i

#### Linoak

The center of the Linoak top is made of linoleum, and available in the following colours. The solid oak edge is available in one of the 6 moooi stain colours.



mauve



nero



pewter

#### Stain colours



White Wash



Wenge



Natural Oil



Grey



Cinnamon



Black Stained

## moooi

### dimensions



# moooi

### dimensions Linoak Top