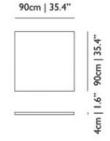

Wanders

Nature puts down roots around the head and body of the Container Tables, growing a wooden hem around their tops and a pleated wooden skirt around their feet, accessorizing them with all the purity and warmth of solid oak.

**Designer** Marcel Wanders

Year of design 20

Material Top: MDF table top, Linoleum top surface and solid oak rims | Cover: solid oak cover, black leather straps, brass screws,

PE belt

## m o o o i

#### Linoak

The center of the Linoak top is made of linoleum, and available in the following colours. The solid oak edge is available in one of the 6 moooi stain colours.



mauve



nero



pewter

#### Stain colours



White Wash



Wenge



Natural Oil



Grey



Cinnamon



Black Stained

## moooi

### dimensions



# moooi

### dimensions Linoak Top