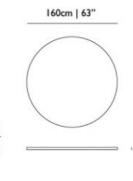

ature puts down roots around the head and body of the Container Tables, growing a wooden hem around their tops and a pleated wooden skirt around their feet, accessorizing them with all the purity and warmth of solid oak.

**Designer** Marcel Wanders

Year of design 20

Material Top: MDF table top, Linoleum top surface and solid oak rims | Cover: solid oak cover, black leather straps, brass screws,

PE belt

## m o o o i

#### Linoak

The center of the Linoak top is made of linoleum, and available in the following colours. The solid oak edge is available in one of the 6 moooi stain colours.



mauve



nero



pewter

#### Stain colours



White Wash



Wenge



Natural Oil



Grey



Cinnamon



Black Stained

## moooi

### dimensions



# moooi

### dimensions Linoak Top