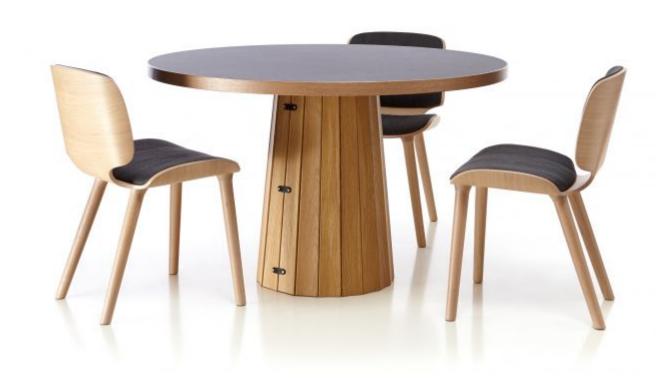

### **Container Table Bodhi with Linoak Top**

by Marcel Wanders

Nature puts down roots around the head and body of the Container Tables, growing a wooden hem around their tops and a pleated wooden skirt around their feet, accessorizing them with all the purity and warmth of solid oak.

**Designer** Marcel Wanders

Year of design 20

Material Top: MDF table top, Linoleum top surface and solid oak rims | Cover: solid oak cover, black leather straps, brass screws,

PE belt