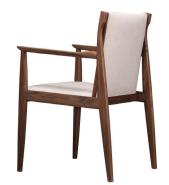

## **CLAUDE | COLLECTION**

CHAIR | ARMCHAIR | EASY CHAIR design Shinsaku Miyamoto 2013 | 2016

The detailing on the sculptured armrests and the lines of the legs are unique, and especially the flawless carving of the armrests suggests the ancient statues of Buddha, creating a tooled yet even finish. The powerful design encompasses tranquility and quietude, a design that combines old elements into something stunningly new.

## MATERIALS

Frame: Walnut

Oak

Finishing: Walnut oil finish

Oak oil finish Oak oil finish W/H

Oak polyurethane finish N/L

Seat and Back upholstery: Leather and fabric

## **DIMENSIONS**

Chair: W490 x D570 x H810 mm

Armchair: W550 x D580 x H810 mm

Easy chair: W735 x D800 x H760 mm

CHAIR

ARMCHAIR

EASY CHAIR