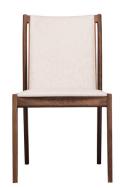

## **CLAUDE | COLLECTION**

CHAIR | ARMCHAIR | EASY CHAIR design Shinsaku Miyamoto 2013 | 2016

The detailing on the sculptured armrests and the lines of the legs are unique, and especially the flawless carving of the armrests suggests the ancient statues of Buddha, creating a tooled yet even finish. The powerful design encompasses tranquility and quietude, a design that combines old elements into something stunningly new.

## MATERIALS

Frame: Walnut

Oak

Finishing: Walnut oil finish

Oak oil finish Oak oil finish W/H

Oak polyurethane finish N/L

Seat and Back upholstery: Leather and fabric

## **DIMENSIONS**

Chair: W490 x D570 x H810 mm

Armchair: W550 x D580 x H810 mm

Easy chair: W735 x D800 x H760 mm

CHAIR

ARMCHAIR

EASY CHAIR