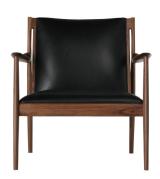

## **CLAUDE | COLLECTION**

CHAIR | ARMCHAIR | EASY CHAIR design Shinsaku Miyamoto 2013 | 2016

The detailing on the sculptured armrests and the lines of the legs are unique, and especially the flawless carving of the armrests suggests the ancient statues of Buddha, creating a tooled yet even finish. The powerful design encompasses tranquility and quietude, a design that combines old elements into something stunningly new.

## MATERIALS

Frame: Walnut

Oak

Finishing: Walnut oil finish

Oak oil finish Oak oil finish W/H

Oak polyurethane finish N/L

Seat and Back upholstery: Leather and fabric

## **DIMENSIONS**

Chair: W490 x D570 x H810 mm

Armchair: W550 x D580 x H810 mm

Easy chair: W735 x D800 x H760 mm

CHAIR

ARMCHAIR

EASY CHAIR