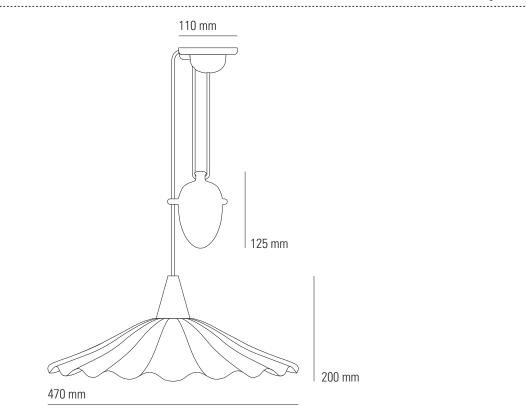

## Specifications

| PRODUCT CODE: | FP576     |
|---------------|-----------|
| BULB CAP:     | E27       |
| MAX WATTAGE:  | 100W      |
| VOLTAGE:      | 230V (AC) |
| BULB TYPE:    | GLS       |
| IP RATING:    | IP20      |

| MATERIAL:         | BONE CHINA                |
|-------------------|---------------------------|
| AVAILABLE FINISH: | NATURAL BONE CHINA        |
| CABLE LENGTH:     | 180 CM                    |
| CABLE COLOUR:     | SAND & TAUPE COTTON BRAID |