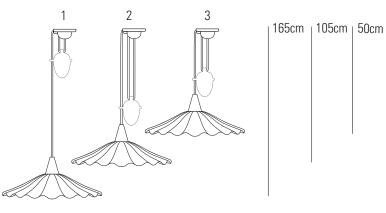

## CHRISTIE RISE & FALL Pendant Light

Cable length may be shortened upon installation. This will reduce both maximum & minimum drop and reduce the range of movement.

- 1. Maximum Drop
- without altering length of standard cable
- 2. Minimum Drop
- without altering length of standard cable
- 3. Minimum Drop
- when shortening length of standard cable while still allowing rise & fall movement