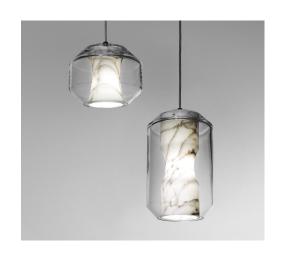

## CHAMBER

Housing a sculptural Carrara marble diffuser within a lead crystal vessel, Chamber expresses the unexpected translucent qualities of marble in a compelling decorative pendant. With its gentle luminosity and directional downlight, Chamber is available in two sizes and lends itself to being hung in clusters as well as individually.