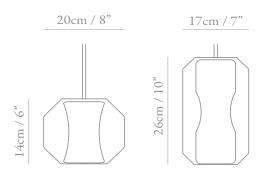

Chamber Large CH0120

Packaging Small Large
Dimensions Length 24cm 37cm
Width 21cm 19cm
Height 36cm 35cm

Height 36cm 35cm Weight 2kg 3kg

Cleaning & Always switch off the electricity supply Maintenance before cleaning. Please allow a suitable