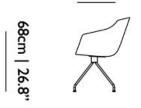

## m o o i



### **Canal Chair**

Mainly docked around a table in the manner of a moored boat, Luca Nichetto's Canal Chair is inspired by a historical type of ship that dominated the Mediterranean waterways for centuries.

Designer Year of design Material Additional Luca Nichetto 2017 Metal, Oak, PUR, upholstery In various fabric colours available

## **moooi**

#### **Canal Chair Ton sur ton**

Beige/Grey



Swivel oak base



Turquoise

1

Four-legged steel

base

Swivel steel base

# moooi°



Four-legged steel base Swivel oak base



Swivel steel base

### **Canal Chair Stemma Nichetto**



Swivel mahogany base (only with Canal Chair Stemma Nichetto)

#### Dimensions



# **OOOi**







85cm | 33,5"