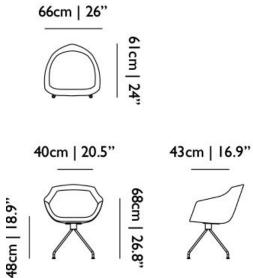

## m o o i



### **Canal Chair**

Mainly docked around a table in the manner of a moored boat, Luca Nichetto's Canal Chair is inspired by a historical type of ship that dominated the Mediterranean waterways for centuries.

Designer Year of design Material Additional Luca Nichetto 2017 Metal, Oak, PUR, upholstery In various fabric colours available

## **moooi**

#### **Canal Chair Ton sur ton**

Beige/Grey



Swivel oak base



Turquoise

1

Four-legged steel

base

Swivel steel base

# moooi°



Four-legged steel base Swivel oak base



Swivel steel base

### **Canal Chair Stemma Nichetto**



Swivel mahogany base (only with Canal Chair Stemma Nichetto)

#### Dimensions



# **OOOi**







85cm | 33,5"