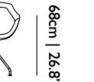

## m o o i



### **Canal Chair**

Mainly docked around a table in the manner of a moored boat, Luca Nichetto's Canal Chair is inspired by a historical type of ship that dominated the Mediterranean waterways for centuries.

Designer Year of design Material Additional Luca Nichetto 2017 Metal, Oak, PUR, upholstery In various fabric colours available

## **moooi**

#### **Canal Chair Ton sur ton**

Beige/Grey



Swivel oak base



Turquoise

1

Four-legged steel

base

Swivel steel base

# moooi°



Four-legged steel base Swivel oak base



Swivel steel base

### **Canal Chair Stemma Nichetto**



Swivel mahogany base (only with Canal Chair Stemma Nichetto)

#### Dimensions



# **OOOi**







85cm | 33,5"