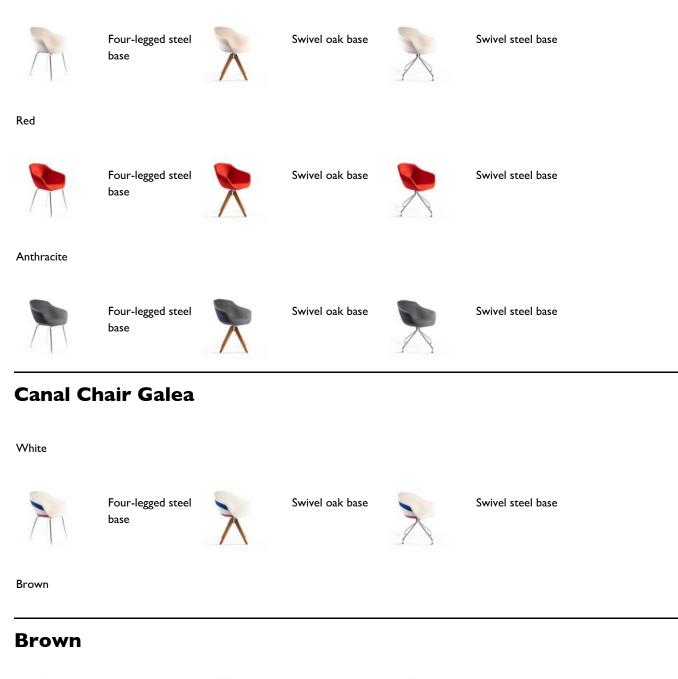

## m o o i



### **Canal Chair**

Mainly docked around a table in the manner of a moored boat, Luca Nichetto's Canal Chair is inspired by a historical type of ship that dominated the Mediterranean waterways for centuries.

Designer Year of design Material Additional Luca Nichetto 2017 Metal, Oak, PUR, upholstery In various fabric colours available

## **moooi**

#### **Canal Chair Ton sur ton**

Beige/Grey



Swivel oak base



Turquoise

1

Four-legged steel

base

Swivel steel base

# moooi°



Four-legged steel base Swivel oak base



Swivel steel base

### **Canal Chair Stemma Nichetto**



Swivel mahogany base (only with Canal Chair Stemma Nichetto)

#### Dimensions



# **OOOi**







85cm | 33,5"