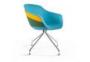

### **Canal Chair**

Mainly docked around a table in the manner of a moored boat, Luca Nichetto's Canal Chair is inspired by a historical type of ship that dominated the Mediterranean waterways for centuries.

#### **Canal Chair Ton sur ton**

Beige/Grey

Swivel oak base

Turquoise

1

Four-legged steel

base

Swivel steel base