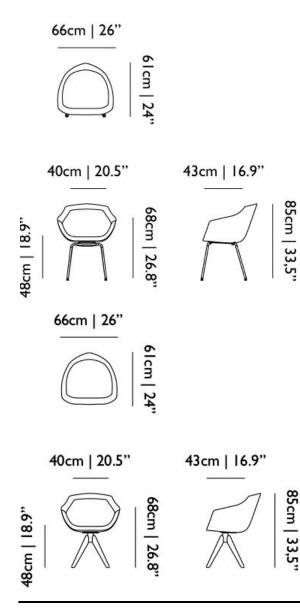

## m o o i



### **Canal Chair**

Mainly docked around a table in the manner of a moored boat, Luca Nichetto's Canal Chair is inspired by a historical type of ship that dominated the Mediterranean waterways for centuries.

Designer Year of design Material Additional Luca Nichetto 2017 Metal, Oak, PUR, upholstery In various fabric colours available

## **moooi**

#### **Canal Chair Ton sur ton**

Beige/Grey



Swivel oak base



Turquoise

1

Four-legged steel

base

Swivel steel base

# moooi°



Four-legged steel base Swivel oak base



Swivel steel base

### **Canal Chair Stemma Nichetto**



Swivel mahogany base (only with Canal Chair Stemma Nichetto)

#### Dimensions



# **OOOi**







85cm | 33,5"