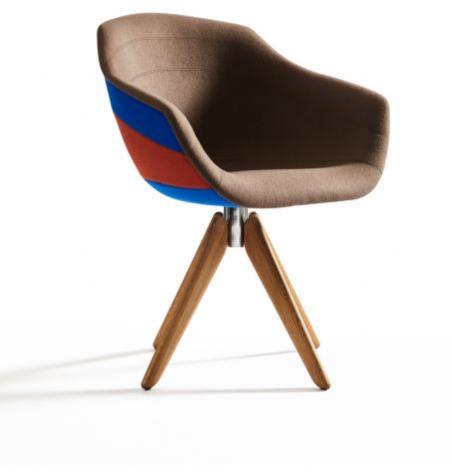

### **Canal Chair**

Mainly docked around a table in the manner of a moored boat, Luca Nichetto's Canal Chair is inspired by a historical type of ship that dominated the Mediterranean waterways for centuries.

Designer Year of design Material Additional Luca Nichetto 2017 Metal, Oak, PUR, upholstery In various fabric colours available