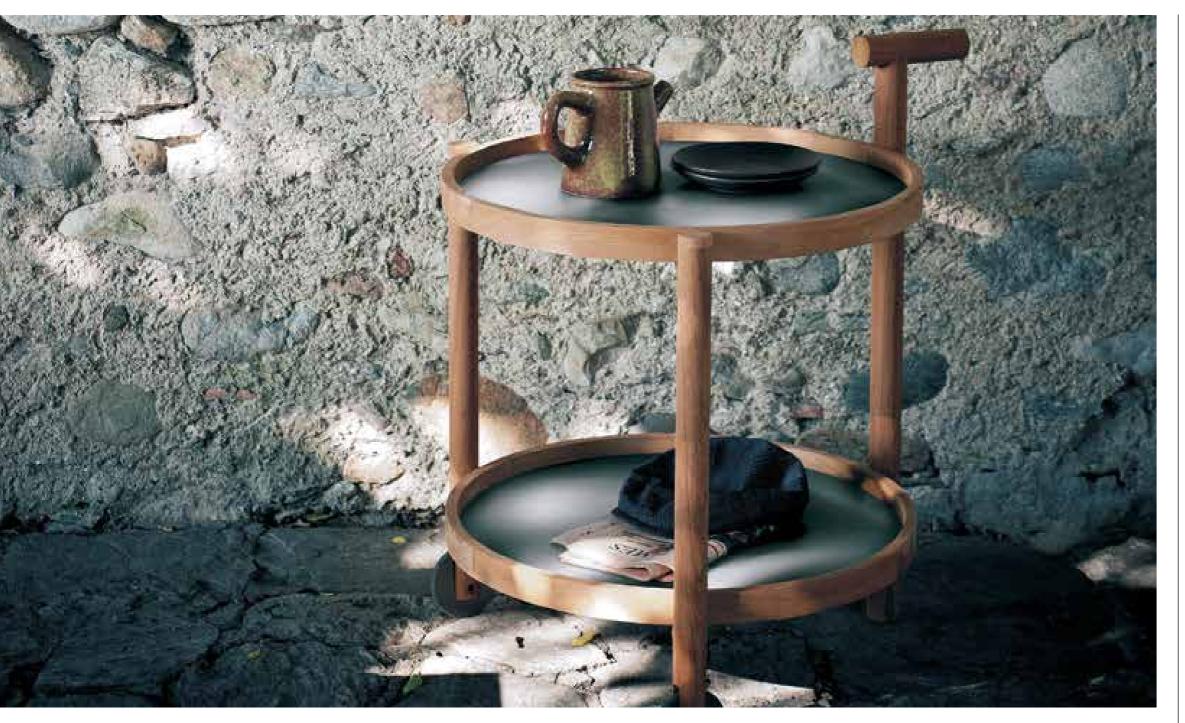

# CADDY 001 Bar trolley design GORDON GUILLAUMIER

TOP

STAINLESS STEEL

### DESCRIPTION

Bar trolley for outdoor use.

#### STRUCTURE

TEAK: Teak wood contains a natural oily resin which makes it extremely resistant to weather, temperature, parasite attacks and insects. The exposure outdoor creates a 1/2 mm-thick oxidation patina on the wood surface which favors its discoloration to a silver-grey color; this change does not affect its original characteristics in any way. The grey patina can be avoided or removed with the correct maintenance.

#### TOP

ISI 316 stainless steel. Stainless steel owes its excellent resistance to corrosion to its ability to passivate, that means to oxidize without rusting.