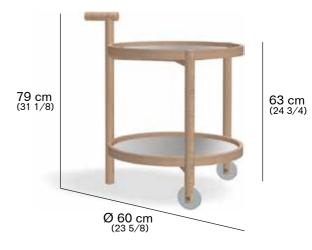

# CADDY 001 Bar trolley design GORDON GUILLAUMIER

TOP

STAINLESS STEEL

#### WEIGHT

6 kg