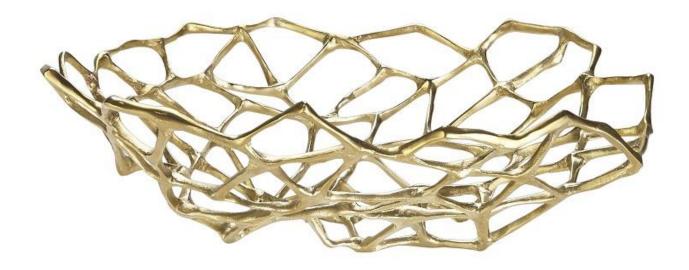

## **Bone Bowl Large Brass**

A sculptural bowl for the table top. Cast in solid brass with a matt finish each bowl is formed into an intricate, curved lattice form. Bearing a bone-like quality, its open structure works as an ideal fruit bowl or unusual table top piece. Designed in London.