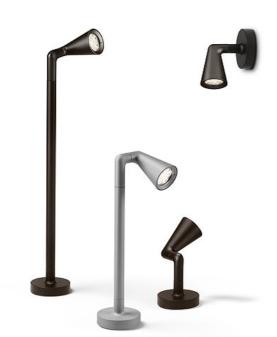

### Belvedere Spot Wall

designed by Antonio Citterio with Toan Nguyen

Outdoor luminaire consisting of an adjustable projector for up to 360° on the horizontal axle suitable for wall installations and without installation box.