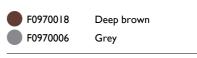

Wall surface 6 x IW Power LED - 3000k Outdoor Grey, Deep brown Outdoor luminaire consisting of an adjustable projector for up to 360° on the horizontal axle suitable for wall installations and without installation box. LED power light source. Power supply box IP67, watertight cable gland IP68, factory-sealed head.