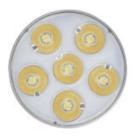

## Belvedere Spot Wall . Lamps

IW Power LED 9

Lamp Watt: | W Lamp category: LED Lamp type: POWER LED 6 x IW 9°