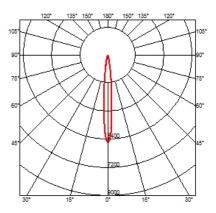

## Belvedere Spot Wall . Lamps

IW Power LED 9

Lamp Watt: | W Lamp category: LED Lamp type: POWER LED 6 x IW 9°