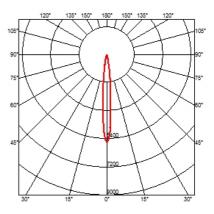

### PHYSICAL

Construction material Weight (kg) Aluminum 1.2

Without

100/240

9°