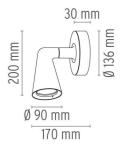

TRICAL

| Emergency   |  |
|-------------|--|
| Voltage (V) |  |

### PHYSICAL

Construction material Weight (kg) Aluminum 1.2

Without

100/240

9°



### Belvedere Spot Wall

designed by Antonio Citterio with Toan Nguyen

Outdoor luminaire consisting of an adjustable projector for up to 360° on the horizontal axle suitable for wall installations and without installation box.



DIMENSIONS







www.flos.com info@flos.it



## FLOS

## Belvedere Spot Wall . Lamps



IW Power LED 9

Lamp Watt: | W Lamp category: LED Lamp type: POWER LED 6 x IW 9°



### Belvedere Spot Wall

designed by Antonio Citterio with Toan Nguyen

Outdoor luminaire consisting of an adjustable projector for up to 360° on the horizontal axle suitable for wall installations and without installation box.



DIMENSIONS







www.flos.com info@flos.it