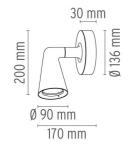

| Finish                |
| Technical description |
|                       |

Wall surface 6 x IW Power LED - 3000k Outdoor Grey, Deep brown Outdoor luminaire consisting of an adjustable projector for up to 360° on the horizontal axle suitable for wall installations and without installation box. LED power light source. Power supply box IP67, watertight cable gland IP68, factory-sealed head.

### ELECTRICAL

| Emergency   |  |
|-------------|--|
| Voltage (V) |  |

### PHYSICAL

Construction material Weight (kg) Aluminum 1.2

Without

100/240

9°



### Belvedere Spot Wall

designed by Antonio Citterio with Toan Nguyen

Outdoor luminaire consisting of an adjustable projector for up to 360° on the horizontal axle suitable for wall installations and without installation box.



DIMENSIONS







www.flos.com info@flos.it



## FLOS

## Belvedere Spot Wall . Lamps



IW Power LED 9

Lamp Watt: | W Lamp category: LED Lamp type: POWER LED 6 x IW 9°



### Belvedere Spot Wall

designed by Antonio Citterio with Toan Nguyen

Outdoor luminaire consisting of an adjustable projector for up to 360° on the horizontal axle suitable for wall installations and without installation box.



DIMENSIONS







www.flos.com info@flos.it