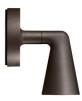

Wall surface 6 x IW Power LED - 3000k Outdoor Grey, Deep brown Outdoor luminaire consisting of an adjustable projector for up to 360° on the horizontal axle suitable for wall installations and without installation box. LED power light source. Power supply box IP67, watertight cable gland IP68, factory-sealed head.

### Belvedere Spot Wall

designed by Antonio Citterio with Toan Nguyen

Outdoor luminaire consisting of an adjustable projector for up to 360° on the horizontal axle suitable for wall installations and without installation box.