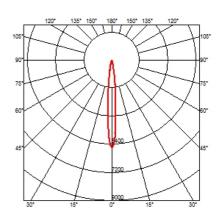

#### **BELVEDERE SPOT SINGLE F3**

9°

Beam angle Mounting Lamps description Environment Finish Technical description

Base on ground 6 x IW Power LED - 3000k Outdoor Grey, Deep brown Family of adjustable outdoor LED lighting luminaires (double rotation wortischer and herizontal auto) suitable for floor

## FLOS

Belvedere Spot Single F3 . Lamps

IW Power LED 9

Lamp Watt: | W Lamp category: LED Lamp type: POWER LED 6 x IW 9°

Belvedere Spot Single F3

designed by Antonio Citterio with Toan Nguyen

Family of adjustable outdoor LED lighting luminaires