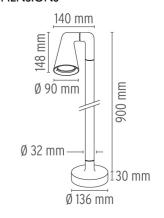

y, Deep brown Family of adjustable outdoor LED lighting luminaires (double rotation wortischer and herizontal auto) suitable for floor

rotation, vertical and horizontal axle) suitable for floor installations (ground or buried) and with remote power supply box; also available in the version with base and stake, both solutions have no installation box. Available in three different heights. Remote power supply box IP67, factory-sealed, external connection IP68 with anti-humidity gel, watertight cable gland IP68, sealed head.



designed by Antonio Citterio with Toan Nguyen

Family of adjustable outdoor LED lighting luminaires

Deep brown

Grey

#### ELECTRICAL

Emergency Voltage (V)

#### PHYSICAL

Construction material Weight (kg) Aluminum 2.30

Without 100/240



### 

F0982018

F0982006







www.flos.com info@flos.it

## FLOS

Belvedere Spot Single F3 . Lamps



IW Power LED 9

Lamp Watt: | W Lamp category: LED Lamp type: POWER LED 6 x IW 9°



Belvedere Spot Single F3

designed by Antonio Citterio with Toan Nguyen

Family of adjustable outdoor LED lighting luminaires



DIMENSIONS







www.flos.com info@flos.it