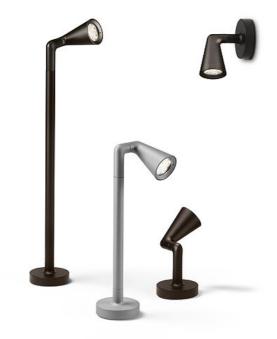

rotation, vertical and horizontal axle) suitable for floor installations (ground or buried) and with remote power supply box; also available in the version with base and stake, both solutions have no installation box. Available in three different heights. Remote power supply box IP67, factory-sealed, external connection IP68 with anti-humidity gel, watertight cable gland IP68, sealed head.

designed by Antonio Citterio with Toan Nguyen

Family of adjustable outdoor LED lighting luminaires

Deep brown

Grey