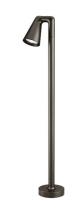

#### **BELVEDERE SPOT SINGLE F3**

9°

Beam angle Mounting Lamps description Environment Finish Technical description

Base on ground 6 x IW Power LED - 3000k Outdoor Grey, Deep brown Family of adjustable outdoor LED lighting luminaires (double rotation wortischer and herizontal auto) suitable for floor

rotation, vertical and horizontal axle) suitable for floor installations (ground or buried) and with remote power supply box; also available in the version with base and stake, both solutions have no installation box. Available in three different heights. Remote power supply box IP67, factory-sealed, external connection IP68 with anti-humidity gel, watertight cable gland IP68, sealed head.

designed by Antonio Citterio with Toan Nguyen

Family of adjustable outdoor LED lighting luminaires

Deep brown

Grey