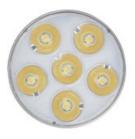

#### **BELVEDERE SPOT SINGLE F3**

9°

Beam angle Mounting Lamps description Environment Finish Technical description

Base on ground 6 x IW Power LED - 3000k Outdoor Grey, Deep brown Family of adjustable outdoor LED lighting luminaires (double rotation wortischer and herizontal auto) suitable for floor

## FLOS

Belvedere Spot Single F3 . Lamps

IW Power LED 9

Lamp Watt: | W Lamp category: LED Lamp type: POWER LED 6 x IW 9°

Belvedere Spot Single F3

designed by Antonio Citterio with Toan Nguyen

Family of adjustable outdoor LED lighting luminaires