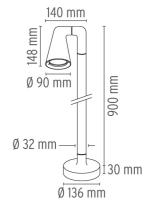

nd stake, both solutions have no installation box. Available in three different heights. Remote power supply box IP67, factory-sealed, external connection IP68 with anti-humidity gel, watertight cable gland IP68, sealed head.



designed by Antonio Citterio with Toan Nguyen

Family of adjustable outdoor LED lighting luminaires

Deep brown

Grey

#### ELECTRICAL

Emergency Voltage (V)

#### PHYSICAL

Construction material Weight (kg) Aluminum 2.30

Without 100/240



### 

F0982018

F0982006







www.flos.com info@flos.it

## FLOS

Belvedere Spot Single F3 . Lamps



IW Power LED 9

Lamp Watt: | W Lamp category: LED Lamp type: POWER LED 6 x IW 9°



Belvedere Spot Single F3

designed by Antonio Citterio with Toan Nguyen

Family of adjustable outdoor LED lighting luminaires



DIMENSIONS







www.flos.com info@flos.it