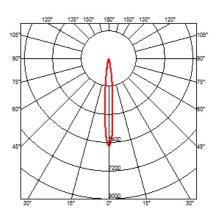

## FLOS

Belvedere Spot Single F3 . Lamps

IW Power LED 9

Lamp Watt: | W Lamp category: LED Lamp type: POWER LED 6 x IW 9°

Belvedere Spot Single F3

designed by Antonio Citterio with Toan Nguyen

Family of adjustable outdoor LED lighting luminaires