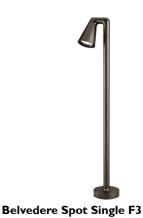

#### **BELVEDERE SPOT SINGLE F3**

9°

Beam angle Mounting Lamps description Environment Finish Technical description

Base on ground 6 x IW Power LED - 3000k Outdoor Grey, Deep brown Family of adjustable outdoor LED lighting luminaires (double rotation wortischer and herizontal auto) suitable for floor

designed by Antonio Citterio with Toan Nguyen

Family of adjustable outdoor LED lighting luminaires

Deep brown

Grey

## FLOS

Belvedere Spot Single F3 . Lamps

IW Power LED 9

Lamp Watt: | W Lamp category: LED Lamp type: POWER LED 6 x IW 9°

Belvedere Spot Single F3

designed by Antonio Citterio with Toan Nguyen

Family of adjustable outdoor LED lighting luminaires