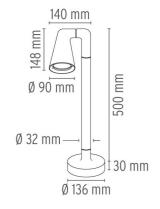

wer supply box IP67, factory-sealed, external connection IP68 with anti-humidity gel, watertight

cable gland IP68, sealed head.

#### **ELECTRICAL**

Emergency Without Voltage (V) 100/240

#### **PHYSICAL**

Construction material Aluminum
Weight (kg) 2.0





### **Belvedere Spot Single F2**

designed by Antonio Citterio with Toan Nguyen

Family of adjustable outdoor LED lighting luminaires

F0985018 Deep brown
F0985006 Grey

#### **DIMENSIONS**



### **CERTIFICATIONS**













# Belvedere Spot Single F2 . Lamps



IW Power LED 9

Lamp Watt:

ΙW

Lamp category:

LED

Lamp type:

POWER LED 6 x IW 9°

# **Belvedere Spot Single F2**

designed by Antonio Citterio with Toan Nguyen

Family of adjustable outdoor LED lighting luminaires

F0985018 Deep brown
F0985006 Grey

# **DIMENSIONS**



# **CERTIFICATIONS**