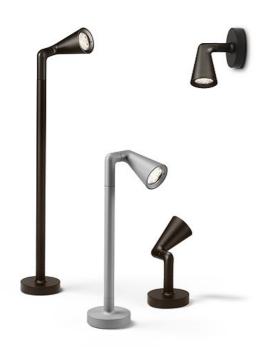

### **Belvedere Spot Single F2**

designed by Antonio Citterio with Toan Nguyen

Family of adjustable outdoor LED lighting luminaires

F0985018 Deep brown
F0985006 Grey

#### **BELVEDERE SPOT SINGLE F2**

Beam angle 9

**Mounting** Base on ground

**Lamps description** 6 x IW Power LED - 3000k

**Environment** Outdoor

**Finish** Grey, Deep brown

**Technical description** Family of adjustable outdoor LED lighting luminaires (double

rotation, vertical and horizontal axle) suitable for floor installations (ground or buried) and with remote power supply box; also available in the version with base and stake, both solutions have no installation box. Available in three different heights. Remote power supply box IP67, factory-sealed, external connection IP68 with anti-humidity gel, watertight

cable gland IP68, sealed head.