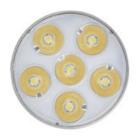

#### **BELVEDERE SPOT SINGLE F2**

Beam angle 9

**Mounting** Base on ground

**Lamps description** 6 x IW Power LED - 3000k

**Environment** Outdoor

**Finish** Grey, Deep brown

**Technical description** Family of adjustable outdoor LED lighting luminaires (double

# Belvedere Spot Single F2 . Lamps

IW Power LED 9

Lamp Watt:

ΙW

Lamp category:

LED

Lamp type:

POWER LED 6 x IW 9°