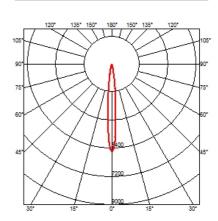

#### **BELVEDERE SPOT SINGLE F2**

Beam angle 9

**Mounting** Base on ground

**Lamps description** 6 x IW Power LED - 3000k

**Environment** Outdoor

**Finish** Grey, Deep brown

**Technical description** Family of adjustable outdoor LED lighting luminaires (double

# Belvedere Spot Single F2 . Lamps

IW Power LED 9

Lamp Watt:

ΙW

Lamp category:

LED

Lamp type:

POWER LED 6 x IW 9°