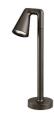

# **Belvedere Spot Single F2**

designed by Antonio Citterio with Toan Nguyen

Family of adjustable outdoor LED lighting luminaires

F0985018 Deep brown
F0985006 Grey

#### **BELVEDERE SPOT SINGLE F2**

Beam angle 9

**Mounting** Base on ground

**Lamps description** 6 x IW Power LED - 3000k

**Environment** Outdoor

**Finish** Grey, Deep brown

**Technical description** Family of adjustable outdoor LED lighting luminaires (double

rotation, vertical and horizontal axle) suitable for floor installations (ground or buried) and with remote power supply box; also available in the version with base and stake, both solutions have no installation box. Available in three different heights. Remote power supply box IP67, factory-sealed, external connection IP68 with anti-humidity gel, watertight

cable gland IP68, sealed head.