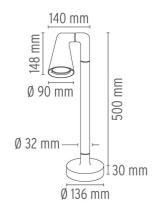

hnical description** Family of adjustable outdoor LED lighting luminaires (double

rotation, vertical and horizontal axle) suitable for floor installations (ground or buried) and with remote power supply box; also available in the version with base and stake, both solutions have no installation box. Available in three different heights. Remote power supply box IP67, factory-sealed, external connection IP68 with anti-humidity gel, watertight

cable gland IP68, sealed head.

#### **ELECTRICAL**

Emergency Without Voltage (V) 100/240

#### **PHYSICAL**

Construction material Aluminum
Weight (kg) 2.0





### **Belvedere Spot Single F2**

designed by Antonio Citterio with Toan Nguyen

Family of adjustable outdoor LED lighting luminaires

F0985018 Deep brown
F0985006 Grey

#### **DIMENSIONS**



### **CERTIFICATIONS**













# Belvedere Spot Single F2 . Lamps



IW Power LED 9

Lamp Watt:

ΙW

Lamp category:

LED

Lamp type:

POWER LED 6 x IW 9°

# **Belvedere Spot Single F2**

designed by Antonio Citterio with Toan Nguyen

Family of adjustable outdoor LED lighting luminaires

F0985018 Deep brown
F0985006 Grey

# **DIMENSIONS**



# **CERTIFICATIONS**