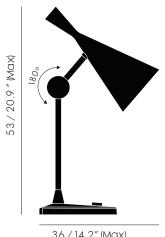

## **Beat Table Brass**

New additions to the Beat family, inspired by the sculptural simplicity of traditional water vessels used in India. Available in black and brushed brass, as a floor or table light with a prominent on/off switch.