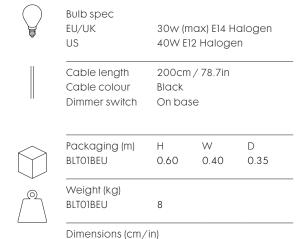

| Process               | Hand beaten and brushed brass shade with a solid brass knurled junction and a sand cast iron base.                                                         |
|-----------------------|------------------------------------------------------------------------------------------------------------------------------------------------------------|
| Year of Design        | 2014                                                                                                                                                       |
| Material              | Brass, cast iron                                                                                                                                           |
| Product Code          | (EU) BLTOIBEU<br>(US) BLTOIBUS                                                                                                                             |
| Туре                  | Table light                                                                                                                                                |
| Colour                | Brass  Black                                                                                                                                               |
| Cleaning Instructions | Clean with a soft dry cloth only. Do not use polishing agents, water or abrasive materials when cleaning.  Always switch off the electricity supply before |