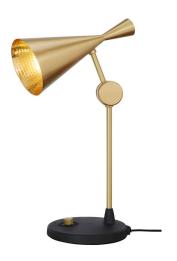

## **Beat Table Brass**

New additions to the Beat family, inspired by the sculptural simplicity of traditional water vessels used in India. Available in black and brushed brass, as a floor or table light with a prominent on/off switch.