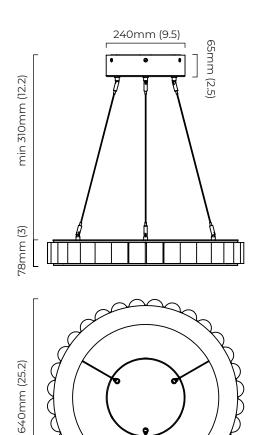

### AVALON CHANDELIER MEDIUM CEILING MOUNTING PLATE

A continuous ring of alabaster columns, encapsulated in brass or bronze creating a powerful contrast. Each column is illuminated, highlighting the unique striations of every piece of alabaster producing a sophisticated ambience.

### AVALON CHANDELIER MEDIUM CEILING ROSE

A continuous ring of alabaster columns, encapsulated in brass or bronze creating a powerful contrast. Each column is illuminated, highlighting the unique striations of every piece of alabaster producing a sophisticated ambience.