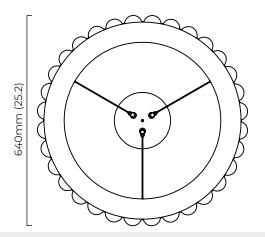

### AVALON CHANDELIER MEDIUM CEILING MOUNTING PLATE

A continuous ring of alabaster columns, encapsulated in brass or bronze creating a powerful contrast. Each column is illuminated, highlighting the unique striations of every piece of alabaster producing a sophisticated ambience.

### AVALON CHANDELIER MEDIUM CEILING ROSE

A continuous ring of alabaster columns, encapsulated in brass or bronze creating a powerful contrast. Each column is illuminated, highlighting the unique striations of every piece of alabaster producing a sophisticated ambience.