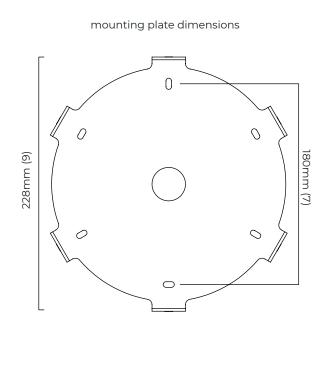

02

### **BULBS**

integrated LED - trailing edge dimmable - 37w - 2700k

Note - LED driver to be installed in cavity of wall.

### WEIGHT

17kg (37.5lbs)

### CERTIFICATION

 $\in$ 







### 

0

116mm (4.6)

mounting plate dimensions

 $\bigcirc$ 



140mm (5.5)

# CTOLIGHTING

### AVALON CHANDELIER MEDIUM CEILING ROSE

A continuous ring of alabaster columns, encapsulated in brass or bronze creating a powerful contrast. Each column is illuminated, highlighting the unique striations of every piece of alabaster producing a sophisticated ambience.

## ADDITIONAL INFORMATION ON CEILING ROSE OPTION

### FINISH

satin brass (ceiling rose only) CTO-01-045-0051

bronze CTO-01-045-0052 (ceiling rose on;y)

### WEIGHT

18.5kg (40.8lbs) - Total

Note - LED driver inside ceiling / wall rose.