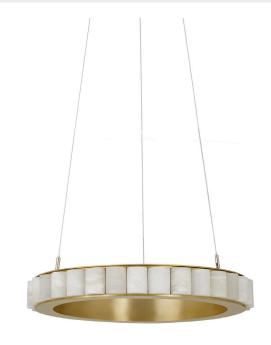

### AVALON CHANDELIER MEDIUM CEILING MOUNTING PLATE

A continuous ring of alabaster columns, encapsulated in brass or bronze creating a powerful contrast. Each column is illuminated, highlighting the unique striations of every piece of alabaster producing a sophisticated ambience.

### AVALON CHANDELIER MEDIUM CEILING ROSE

A continuous ring of alabaster columns, encapsulated in brass or bronze creating a powerful contrast. Each column is illuminated, highlighting the unique striations of every piece of alabaster producing a sophisticated ambience.