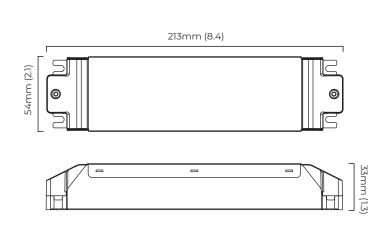

### **BULBS**

integrated LED - trailing edge dimmable - 37w - 2700k

Note - LED driver to be installed in cavity of wall.

### WEIGHT

18.5kg (40.8lbs) - Total

Note - LED driver inside ceiling / wall rose.