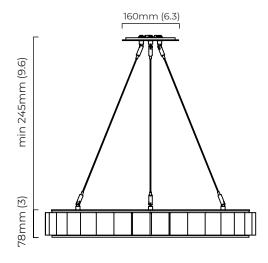

# CTOLIGHTING

### AVALON CHANDELIER MEDIUM CEILING MOUNTING PLATE

A continuous ring of alabaster columns, encapsulated in brass or bronze creating a powerful contrast. Each column is illuminated, highlighting the unique striations of every piece of alabaster producing a sophisticated ambience.

### FINISH

Ceiling mounting plate

all satin brass CTO-01-045-0101

all bronze CTO-01-045-0102

### **BULBS**

integrated LED - trailing edge dimmable - 37w - 2700k

Note - LED driver to be installed in cavity of wall.

### WEIGHT

17kg (37.5lbs)

### CERTIFICATION

 $\in$ 







### 

0

116mm (4.6)

mounting plate dimensions

 $\bigcirc$ 



140mm (5.5)

# CTOLIGHTING

### AVALON CHANDELIER MEDIUM CEILING ROSE

A continuous ring of alabaster columns, encapsulated in brass or bronze creating a powerful contrast. Each column is illuminated, highlighting the unique striations of every piece of alabaster producing a sophisticated ambience.

## ADDITIONAL INFORMATION ON CEILING ROSE OPTION

### FINISH

satin brass (ceiling rose only) CTO-01-045-0051

bronze CTO-01-045-0052 (ceiling rose on;y)

### WEIGHT

18.5kg (40.8lbs) - Total

Note - LED driver inside ceiling / wall rose.