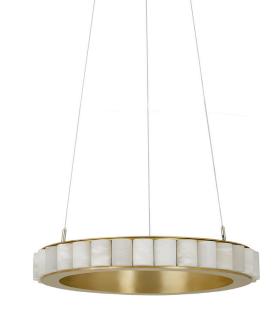

### AVALON CHANDELIER MEDIUM CEILING MOUNTING PLATE

A continuous ring of alabaster columns, encapsulated in brass or bronze creating a powerful contrast. Each column is illuminated, highlighting the unique striations of every piece of alabaster producing a sophisticated ambience.

### AVALON CHANDELIER MEDIUM CEILING ROSE

A continuous ring of alabaster columns, encapsulated in brass or bronze creating a powerful contrast. Each column is illuminated, highlighting the unique striations of every piece of alabaster producing a sophisticated ambience.