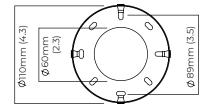

# ARRAY OPAL PENDANT

Inspired by 60s Italian design this light is formed with 7 bronzed arms with contrasting brass details. The hand blown glass shades can be adjusted to cast light to every corner of the room.

# FINISH

bronze with satin brass details CTO-01-035-0101

## SHADES

opal glass - 120mm (5") diameter

#### SUSPENSION

extension kit available if a drop larger than 800mm (31.5") is required

please specify the required overall drop from the ceiling to the bottom of the fitting

### BULBS

240v - 7 x G9, 25w max halogen (or 2.3w LED 2700k) 120v - 7 x G9, 25w max halogen (or 2.3w LED 2700k) (no bulbs supplied)

# WEIGHT

15kg (33.1lbs)

## CERTIFICATION



E492308





mounting plate dimensions

1725mm (67.9)