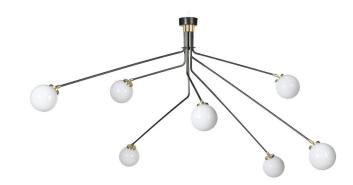

# ARRAY OPAL PENDANT

Inspired by 60s Italian design this light is formed with 7 bronzed arms with contrasting brass details. The hand blown glass shades can be adjusted to cast light to every corner of the room.

## SHADES

opal glass - 120mm (5") diameter