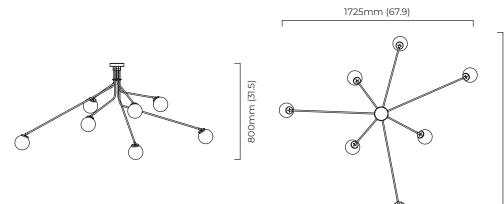

#### SUSPENSION

extension kit available if a drop larger than 800mm (31.5") is required

please specify the required overall drop from the ceiling to the bottom of the fitting

## CERTIFICATION

E492308

mounting plate dimensions

1725mm (67.9)