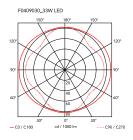

Cable length 2.5m

| Mounting                   | Pendant                                   |
|----------------------------|-------------------------------------------|
| Environment                | Indoor                                    |
| Finish                     | Black                                     |
| Weight                     | 0.7 Kg                                    |
| Light sources<br>available | 1 x Flex strip led 34W 2700K CRI90 3400lm |
| Emergency                  | Without                                   |
| Linergency                 | Without                                   |
| Voltage                    | 48V                                       |
| Power                      | 34W                                       |
| Battery                    | No                                        |
| Supply included            | No                                        |
| Cord Length                | 2500 mm                                   |
| Materials                  | Aluminum                                  |
| Colors                     | F0409030 - Black                          |