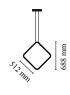

Cable length 2.5m

| Mounting                   | Pendant                                   |
|----------------------------|-------------------------------------------|
| Environment                | Indoor                                    |
| Finish                     | Black                                     |
| Weight                     | 0.7 Kg                                    |
| Light sources<br>available | 1 x Flex strip led 34W 2700K CRI90 3400lm |
| Emergency                  | Without                                   |
| Linergency                 | Without                                   |
| Voltage                    | 48V                                       |
| Power                      | 34W                                       |
| Battery                    | No                                        |
| Supply included            | No                                        |
| Cord Length                | 2500 mm                                   |
| Materials                  | Aluminum                                  |
| Colors                     | F0409030 - Black                          |