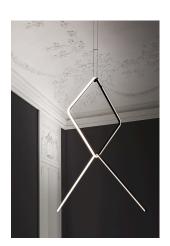

## Arrangements Square Large

by Michael Anastassiades , 2018

Diffuse light suspended lighting device. Body in extruded, curved NC-machined and black powder-coated aluminium, diffuser in platinum optical silicone.

## Arrangements Square Large by Michael Anastassiades , 2018

F0415030 Big Rose-MAX190W F0416030 Small Rose-MAX70 F0418030 Recessed Rose-MAX190W