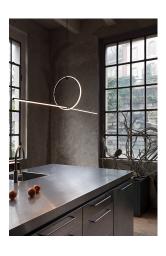

## **Arrangements Round Small**

by Michael Anastassiades , 2018

Diffuse light suspended lighting device. Body in extruded, curved NC-machined and black powder-coated aluminium, diffuser in platinum optical silicone.

## Arrangements Round Small by Michael Anastassiades , 2018

F0415030 Big Rose-MAX190W F0416030 Small Rose-MAX70 F0418030 Recessed Rose-MAX190W