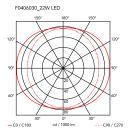

Cable length 2.5m

**C** € ||P| (||I|)

MountingPendantEnvironmentIndoorFinishBlackWeight0.5 Kg

Light sources available

 $1 \times Flex strip led 21W 2700K CRI90 2100lm$ 

Emergency Without
Voltage 48V
Power 21W
Battery No
Supply included No